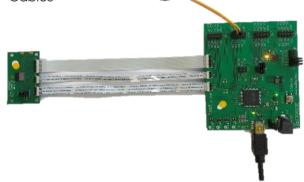

#### **Test Boards**

The Test Board consists of a module mounted on a PCB for prototyping and testing purpose. It includes a connection to the Insight SiP Interface Board provided in ISP1507 Evaluation Boards (see nearby).

It also offers test points for all IOs and can be used in conjunction with:

- A Nordic Development kit through the "Debug" connector
- An external J-Link programmer

#### **Evaluation Boards**

- One Interface Board with integrated J-Link OB JTAG/SWD Emulator
- One Test Board with ISP1507
- One NFC antenna
- Cables