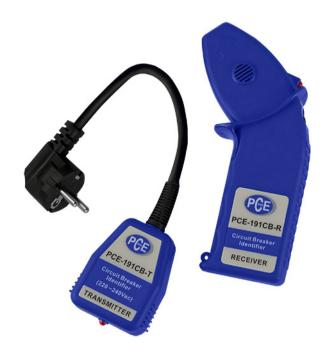

## Cable Detector PCE-191 CB

PCE-191 CB is a handheld, portable wire tracer, cable detector or cable fault meter used for locating wires and cables hidden behind walls and insulation. Comprised of a signal transmitter and receiver, this easy-to-use cable locating device emits an acoustic alarm.

- ▶ Detects live cables and wires (it is not necessary to remove the fuse)
- ► Compact design
- ▶ CE, IEC / EN 61010-1:01 safety ratings