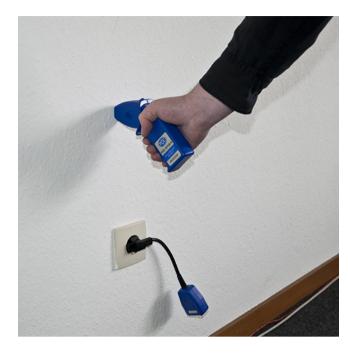

## Cable Detector PCE-191 CB

PCE-191 CB is a handheld, portable wire tracer, cable detector or cable fault meter used for locating wires and cables hidden behind walls and insulation. Comprised of a signal transmitter and receiver, this easy-to-use cable locating device emits an acoustic alarm.