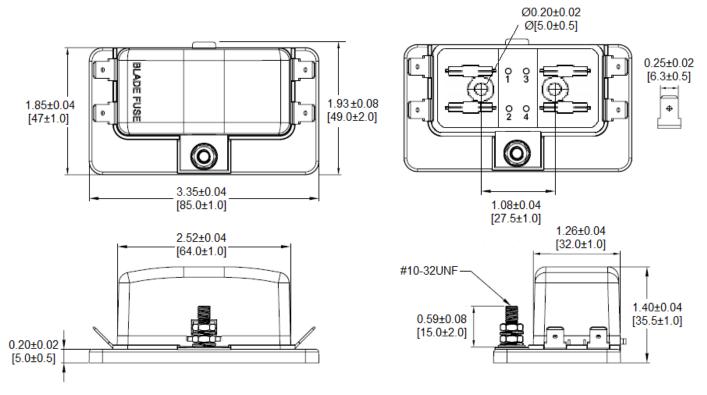

## Mechanical Dimensions: Inches [mm]

Warning:

-Operation beyond the specified maximum ratings or improper use may result in damage and possible electrical arcing and/or flame.

-Avoid contact of device with chemical solvent. Prolonged contact may damage the device performance.