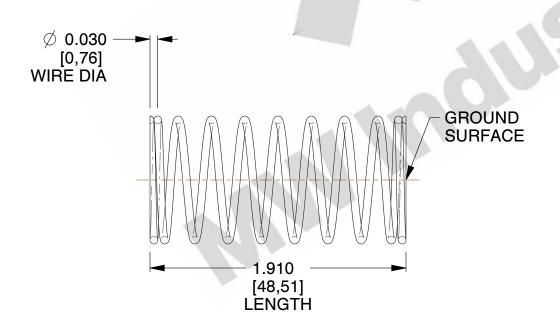

## **NOTES:**

1. Material : Stainless Steel

2. Finish: Glod Irridite

3. Ends: Closed and Ground

4. Total Coils: 10.000

5. Sugg. Max. Deflection: 0.550 (in)6. Sugg. Max. Load: 2.300 (lbs)

7. All Drawing Dimensions are in Inches [mm]

SCALE

2.667

COMPONENT SPRINGS

11772

COMPRESSION SPRINGS

UNIT
INCH [mm]
SHEET

1 of 1