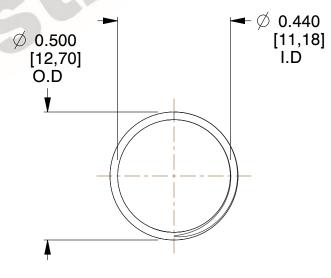

## **NOTES:**

1. Material : Stainless Steel

2. Finish: Glod Irridite

3. Ends: Closed and Ground

4. Total Coils: 10.000

5. Sugg. Max. Deflection: 0.550 (in)6. Sugg. Max. Load: 2.300 (lbs)

7. All Drawing Dimensions are in Inches [mm]

SCALE

2.667

COMPONENT SPRINGS

11772

COMPRESSION SPRINGS

UNIT
INCH [mm]
SHEET

1 of 1