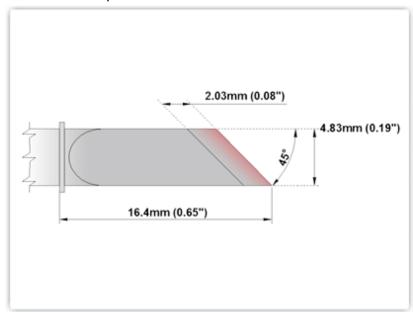

## EBM60TZ025

Tweezers Cartridge Pair - Knife Tinned area 2.03mm (0.08")

Tip Style: Tweezers
Tip Width: 4.83mm (0.19")

Tip Length: 16.40mm (0.65")

600 Type Cartridge<sup>1</sup>: 325°C - 358°C

RoHS Compliant<sup>2</sup> / Lead Free: YES