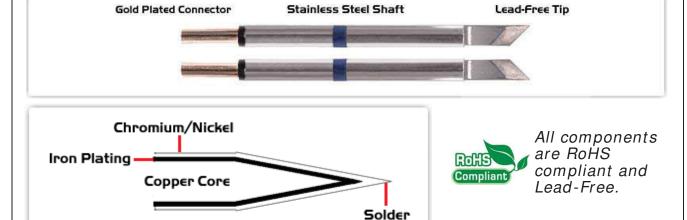

## Material Composition

Easy Braid Co. tip cartridges will typically idle within a temperature range of +/-1.1°C. However, there is variation in idle temperature across tip geometries within an individual temperature series. Easy Braid Co. offers a wide variety of tip geometries from 0.25mm fine point tip to 5mm chisel. The length and geometry of a tip will have an influence on the tip idle temperature. To accurately measure idle temperature it will depend greatly on the measurement method, technique and equipment used. Two different methods or the use of alternative equipment will produce different test results.