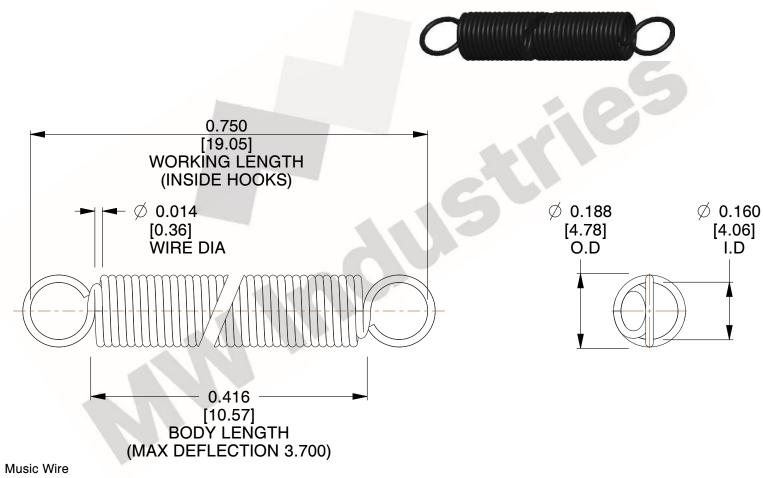

NOTES:

1. Material: Music Wire

2. Finish:

3. Sugg Max. Load: 0.550 (lbs) 4. Sugg Max. Deflection: 3.700 (in)

5. All Drawing Dimensions are in Inches [mm]

6. Coil Count

are provided for reference and evaluation purposes only, and is subject to change without notice. MW Industries makes no representations, warranties or guarantees as to the appropriateness, accuracy, completeness, or suitability for any purpose, of the file, information or specifications. You are solely responsible for the use of the file, information or specifications.

> SCALE 3.000

COMPONENT **SPRINGS** UNIT **ZZ3-11** INCH [mm] SHEET **EXTENSION SPRINGS** 1 of 1