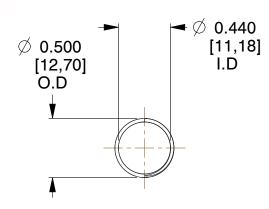

## **NOTES:**

1. Material : Music Wire 2. Finish : Glod Irridite

3. Ends: Closed and Ground

4. Total Coils: 10.000

Sugg. Max. Deflection : 1.000 (in)
 Sugg. Max. Load : 2.300 (lbs)

7. All Drawing Dimensions are in Inches [mm]

1.231

SCALE

11772

COMPONENT

COMPRESSION SPRINGS

UNIT
INCH [mm]
SHEET

**SPRINGS**