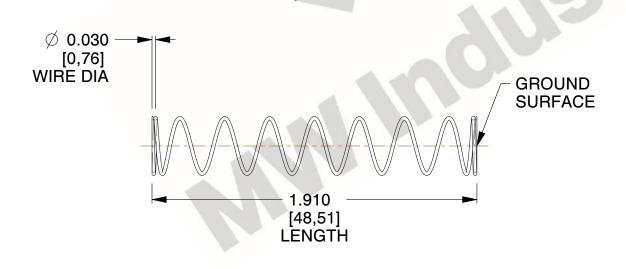

## **NOTES:**

1. Material : Music Wire 2. Finish : Glod Irridite

3. Ends: Closed and Ground

4. Total Coils: 10.000

Sugg. Max. Deflection : 1.000 (in)
 Sugg. Max. Load : 2.300 (lbs)

7. All Drawing Dimensions are in Inches [mm]

1.231

SCALE

11772

COMPONENT

COMPRESSION SPRINGS

UNIT
INCH [mm]
SHEET

**SPRINGS**