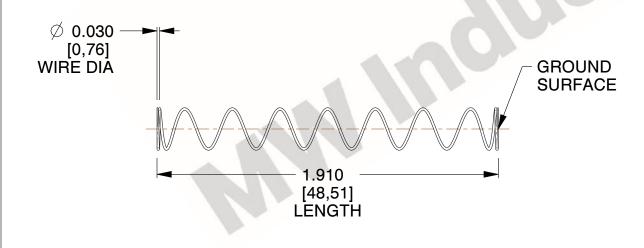

## **NOTES:**

1. Material: Music Wire 2. Finish: Glod Irridite

3. Ends: Closed and Ground

4. Total Coils: 10.000

5. Sugg. Max. Deflection: 2.400 (in) 6. Sugg. Max. Load : 2.300 (lbs)

7. All Drawing Dimensions are in Inches [mm]