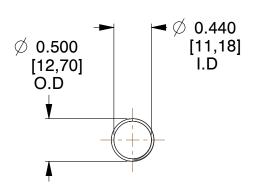

## **NOTES:**

1. Material: Music Wire 2. Finish: Glod Irridite

3. Ends: Closed and Ground

4. Total Coils: 10.000

5. Sugg. Max. Deflection: 2.400 (in) 6. Sugg. Max. Load : 2.300 (lbs)

7. All Drawing Dimensions are in Inches [mm]