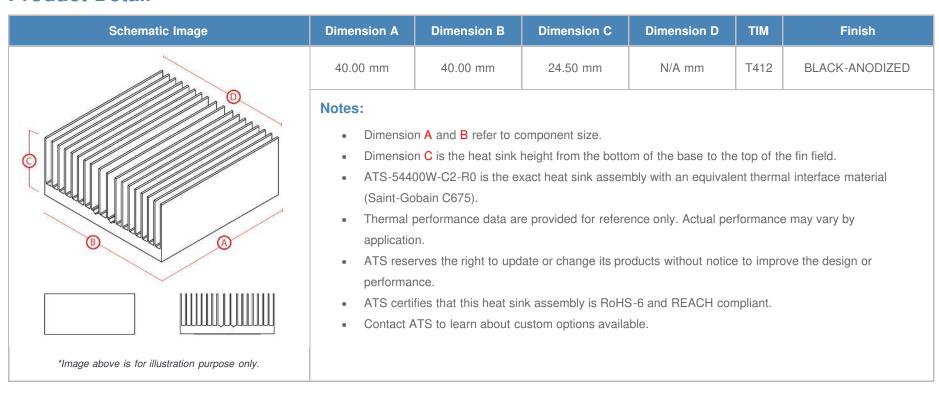

**

| AIR VELOCITY       |               | @200 LFM<br>1.0 M/S | @300 LFM<br>1.5 M/S | @400 LFM<br>2.0 M/S | @500 LFM<br>2.5 M/S | @600 LFM<br>3.0 M/S | @700 LFM<br>3.5 M/S | @800 LFM<br>4.0 M/S |
|--------------------|---------------|---------------------|---------------------|---------------------|---------------------|---------------------|---------------------|---------------------|
| THERMAL RESISTANCE | Unducted Flow | 2.4 °C/W            | 1.8 °C/W            | 1.5 °C/W            | 1.3 °C/W            | 1.2 °C/W            | 1.1 °C/W            | 1.1 °C/W            |
|                    | Ducted Flow   | 1.4                 | N/A                 | N/A                 | N/A                 | N/A                 | N/A                 | N/A                 |

## **Product Detail**