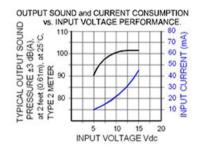

## Specifications

| Mounting                               | Panel Mount                                                                                                                                                                                                                                                                            |
|----------------------------------------|----------------------------------------------------------------------------------------------------------------------------------------------------------------------------------------------------------------------------------------------------------------------------------------|
| Operating Mode                         | Extra Loud Staccato Tone                                                                                                                                                                                                                                                               |
| <b>Operating Voltage</b>               | 5-15 Vdc                                                                                                                                                                                                                                                                               |
| <b>Operating Frequency</b>             | 2900±250 Hz                                                                                                                                                                                                                                                                            |
| Typical Operating Current              | 10 mA at 5 Vdc<br>50 mA at 15 Vdc                                                                                                                                                                                                                                                      |
| Typical Sound Pressure                 | 92 ±5 dB(A) at 5 Vdc at 24 inches (61 cm), at 25°C<br>103 ±5 dB(A) at 15 Vdc at 24 inches (61 cm), at 25°C                                                                                                                                                                             |
| Termination                            | Quick Connect Blades                                                                                                                                                                                                                                                                   |
| Termination Strength                   | Pull test with a maximum of 22 pounds (10 kg) load                                                                                                                                                                                                                                     |
| <b>Operating Temperature</b>           | -20_C to +65_C                                                                                                                                                                                                                                                                         |
| Storage Temperature                    | -40_C to +85_C                                                                                                                                                                                                                                                                         |
| Surge Voltage                          | 20% over maximum rated voltage for less than 5 minutes                                                                                                                                                                                                                                 |
| <b>Reverse Voltage Protection</b>      | To the maximum operating voltage                                                                                                                                                                                                                                                       |
| Construction Materials                 | Case- Plastic _NORYL_ N-190, Flame Retardant UL 94-VO, Black<br>Internal Circuit- Audio-oscillator and piezoelectric driver<br>Potting- 2 parts epoxy resin or silicone, black<br>Diaphragm- Stainless Steel 304                                                                       |
| Gasket                                 | Gasket (Included) 0.125" thick, 60 Durometer Neoprene                                                                                                                                                                                                                                  |
| Construction Materials                 | ASTM B117 Certified - Withstands exposure to salt spray for 300 hours<br>IP 68 Certified - Withstands water submergence and dust exposure<br>Humidity- 95% relative humidity at +40_C continuously for 100 hours.<br>Vibration- Withstands vibration between 0 and 55 Hz. on all axes. |
| Life Expectancy                        | 10 years under normal operating conditions.                                                                                                                                                                                                                                            |
| Warranty                               | For a period of two years from the date of manufacture under normal operating conditions.                                                                                                                                                                                              |
| Notes                                  | This product is not intended as a life safety device.                                                                                                                                                                                                                                  |
| Terms and Conditions of Sale Link here |                                                                                                                                                                                                                                                                                        |