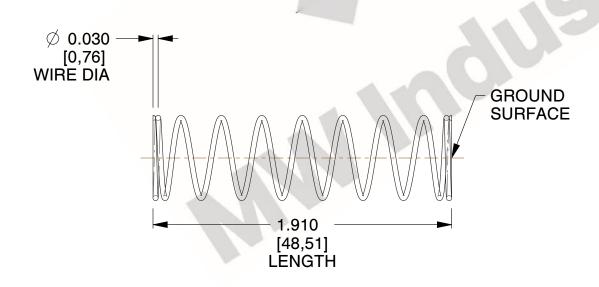

## **NOTES:**

1. Material : Music Wire 2. Finish : Glod Irridite

3. Ends: Closed and Ground

4. Total Coils: 10.000

5. Sugg. Max. Deflection : 0.950 (in)6. Sugg. Max. Load : 2.300 (lbs)

7. All Drawing Dimensions are in Inches [mm]

1.778

SCALE

11772

COMPONENT

COMPRESSION SPRINGS

UNIT
INCH [mm]
SHEET

**SPRINGS**