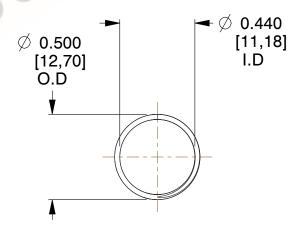

## **NOTES:**

1. Material : Music Wire 2. Finish : Glod Irridite

3. Ends: Closed and Ground

4. Total Coils: 10.000

5. Sugg. Max. Deflection : 0.950 (in)6. Sugg. Max. Load : 2.300 (lbs)

7. All Drawing Dimensions are in Inches [mm]

1.778

SCALE

11772

COMPONENT

COMPRESSION SPRINGS

UNIT
INCH [mm]
SHEET

**SPRINGS**