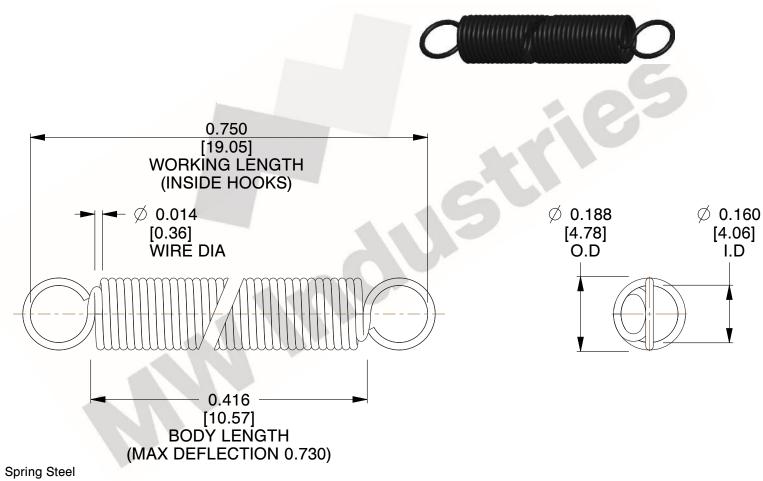

NOTES:

1. Material : Spring Steel

2. Finish:

3. Sugg Max. Load: 0.550 (lbs) 4. Sugg Max. Deflection: 0.730 (in)

5. All Drawing Dimensions are in Inches [mm]

6. Coil Cou

www.mwcomponents.com 800.237.5225

This file and any associated information and specifications are provided for reference and evaluation purposes only, and is subject to change without notice. MW Industries makes no representations, warranties or guarantees as to the appropriateness, accuracy, completeness, or suitability for any purpose, of the file, information or specifications. You are solely responsible for the use of the file, information or specifications.

3.000

SCALE

**COMPONENT SPRINGS** UNIT **ZZ3-11** INCH [mm] SHEET **EXTENSION SPRINGS** 1 of 1