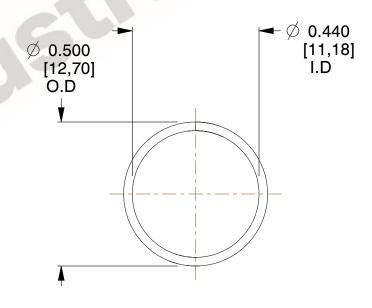

## **NOTES:**

1. Material: Music Wire 2. Finish: Glod Irridite

3. Ends: Closed

4. Total Coils: 10.000

5. Sugg. Max. Deflection: 0.690 (in) 6. Sugg. Max. Load: 2.300 (lbs)

7. All Drawing Dimensions are in Inches [mm]

SCALE

3.000

**COMPRESSION SPRINGS** 

11772

COMPONENT

UNIT

**SPRINGS** 

INCH [mm]