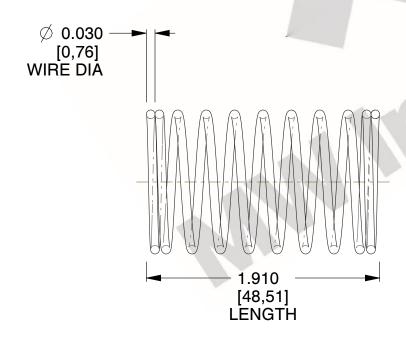

## **NOTES:**

1. Material: Music Wire 2. Finish: Glod Irridite

3. Ends: Closed

4. Total Coils: 10.000

5. Sugg. Max. Deflection: 0.690 (in) 6. Sugg. Max. Load: 2.300 (lbs)

7. All Drawing Dimensions are in Inches [mm]

SCALE

3.000

**COMPRESSION SPRINGS** 

11772

COMPONENT

UNIT

**SPRINGS** 

INCH [mm]