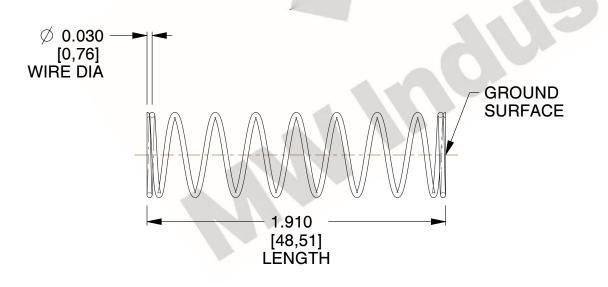

## **NOTES:**

1. Material : Stainless Steel

2. Finish: Glod Irridite

3. Ends: Closed and Ground

4. Total Coils: 10.000

5. Sugg. Max. Deflection: 0.430 (in)6. Sugg. Max. Load: 2.300 (lbs)

7. All Drawing Dimensions are in Inches [mm]