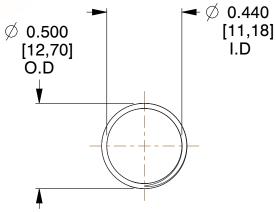

## **NOTES:**

1. Material : Stainless Steel

2. Finish: Glod Irridite

3. Ends: Closed and Ground

4. Total Coils: 10.000

5. Sugg. Max. Deflection: 0.430 (in)6. Sugg. Max. Load: 2.300 (lbs)

7. All Drawing Dimensions are in Inches [mm]