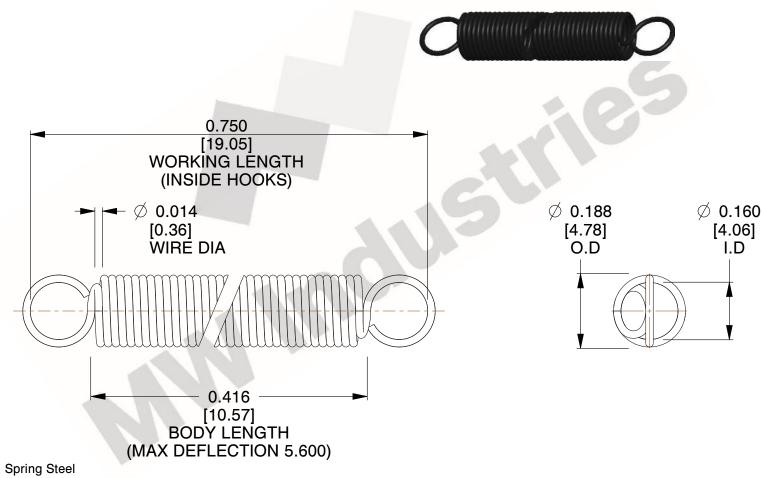

NOTES:

1. Material : Spring Steel

2. Finish:

3. Sugg Max. Load: 0.550 (lbs) 4. Sugg Max. Deflection: 5.600 (in)

5. All Drawing Dimensions are in Inches [mm]

6. Coil Count

This file and any associated information and specifications are provided for reference and evaluation purposes only, and is subject to change without notice. MW Industries makes no representations, warranties or guarantees as to the appropriateness, accuracy, completeness, or suitability for any purpose, of the file, information or specifications. You are solely responsible for the use of the file, information or specifications.

3.000

SCALE

**COMPONENT SPRINGS** UNIT **ZZ3-11** INCH [mm] SHEET **EXTENSION SPRINGS** 1 of 1