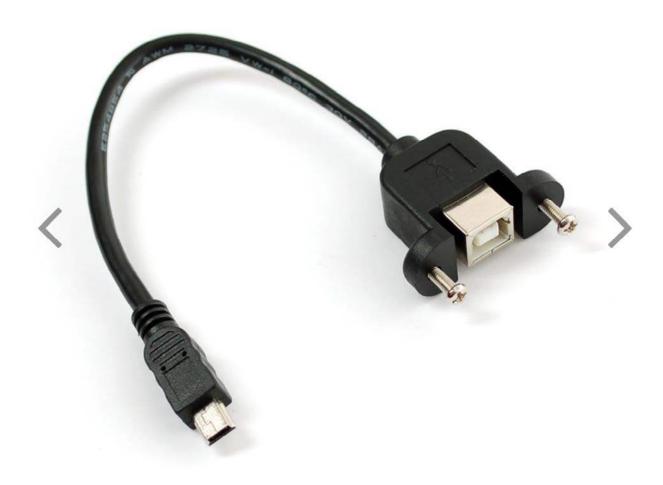

## Panel Mount USB Cable – B Female to Mini-B Male

PRODUCT ID: 936

DESCRIPTION -

This handy USB extension cable will make it easy for you to enclose a device that has a mini-B USB type port. We think this would be most handy when putting a Teensy, FTDI friend, USB LiPo charger, USB Boarduino, etc into a box!

The jack half has two mounting 'ears' with M3 screws installed, ~28.5mm apart. Can be used with box walls 0.125" to 0.25" wide. If you have a thinner-walled box, simply swap out the M3 screws for shorter ones. Entire cable is 12.5"/318mm long.

## **Technical Details**

Cable length: 12.5" (318mm)

Screw size: 12mm, M3