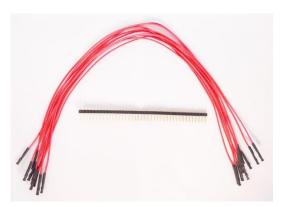

## 920-0143-01 - Qty. 10 12" Red Female Jumpers and 40 Headers

## 12" Red Female Jumpers - 28AWG, UL1007, 80 deg C, 300V.

When buying jumpers from Schmartboard or any other source, consider the following:

- What gauge is it? There may be a reason it is not published. Ours are 28 gauge.
- Is there a UL approval? Temperature rating? Ours have them.
- Are the male or female ends of the jumper gold immersion? Many will try to save money by forgoing this process. Ours are all gold immersion which means better connectivity and less corrosion.
- Is the sheathing too thick to use in tight spaces? We use a process in the manufacture of ours to give you great insulation without adding great thickness which may impair your project when working in tight spaces.