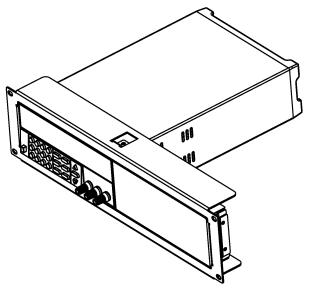

To rack mount a single instrument, order rack mount kit IT-E151

Side view of rack mounting a single instrument

To rack mount two instruments side-by-side, order rack mount kit IT-E151. You do not need to use the front cover panel.