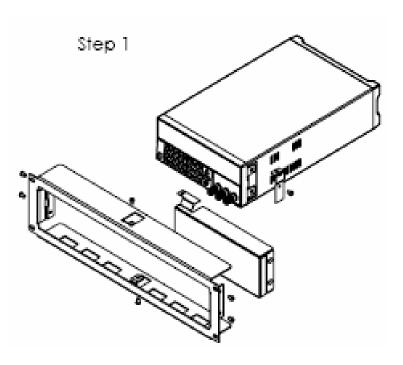

## **To Rack Mount the Instrument**

You can mount the power supply in a standard 19-inch rack cabinet using the IT-E151 rack mount kit.

**Note:** Remove the carrying handle and the two plastic ears before rack-mounting the instrument. To remove the handle, grasp the handle by sides and pull outwards and rotate it to a special position to let the arrow on the handle and the arrow on the plastic ears be in opposite directions, then pull the handle outward. After removing the handle, you can use a screwdriver to remove the two plastic ears.

To rack mount a single instrument, order rack mount kit IT-E151

Side view of rack mounting a single instrument

To rack mount two instruments side-by-side, order rack mount kit IT-E151. You do not need to use the front cover panel.