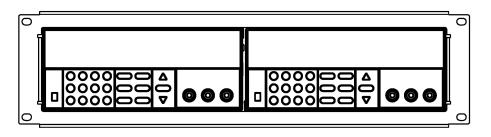

To rack mount a single instrument, order rack mount kit IT-E151

Side view of rack mounting a single instrument

To rack mount two instruments side-by-side, order rack mount kit IT-E151. You do not need to use the front cover panel.