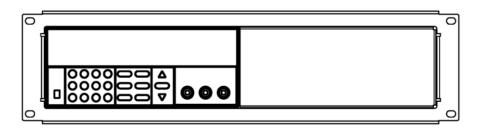

To rack mount a single instrument, order rack mount kit IT-E151

Side view of rack mounting a single instrument

To rack mount two instruments side-by-side, order rack mount kit IT-E151. You do not need to use the front cover panel.