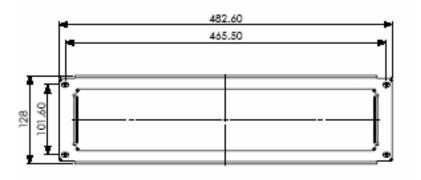

to do so.

## **To Rack Mount the Instrument**

You can mount the power supply in a standard 19-inch rack cabinet using the IT-E151 rack mount kit.

**Note:** Remove the carrying handle and the two plastic ears before rack-mounting the instrument. To remove the handle, grasp the handle by sides and pull outwards and rotate it to a special position to let the arrow on the handle and the arrow on the plastic ears be in opposite directions, then pull the handle outward. After removing the handle, you can use a screwdriver to remove the two plastic ears.



To rack mount a single instrument, order rack mount kit IT-E151



Side view of rack mounting a single instrument



To rack mount two instruments side-by-side, order rack mount kit IT-E151. You do not need to use the front cover panel.





Dimension

unit (mm)