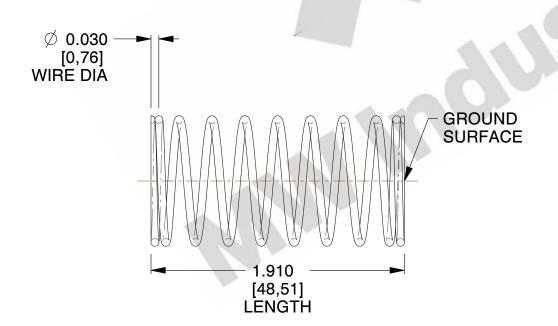

## **NOTES:**

1. Material: Music Wire 2. Finish: Glod Irridite

3. Ends: Closed and Ground

4. Total Coils: 10.000

5. Sugg. Max. Deflection: 0.650 (in) 6. Sugg. Max. Load : 2.300 (lbs)

7. All Drawing Dimensions are in Inches [mm]