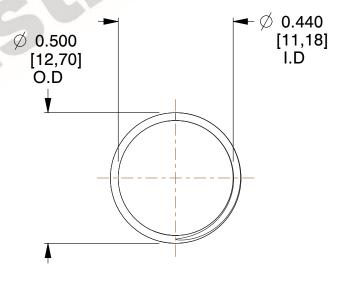

## **NOTES:**

1. Material: Music Wire 2. Finish: Glod Irridite

3. Ends: Closed and Ground

4. Total Coils: 10.000

5. Sugg. Max. Deflection: 0.650 (in) 6. Sugg. Max. Load : 2.300 (lbs)

7. All Drawing Dimensions are in Inches [mm]