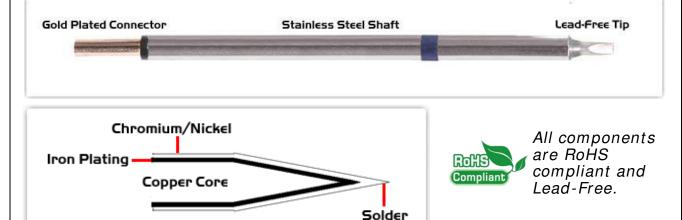

## Material Composition

Easy Braid Co. tip cartridges will typically idle within a temperature range of +/-1.1°C. However, there is variation in idle temperature across tip geometries within an individual temperature series. Easy Braid Co. offers a wide variety of tip geometries from 0.25mm fine point tip to 5mm chisel. The length and geometry of a tip will have an influence on the tip idle temperature. To accurately measure idle temperature it will depend greatly on the measurement method,

technique and equipment used. Two different methods or the use of alternative equipment will produce different test results.

 $<sup>2\,</sup>$  Please refer to  $\underline{\text{http://www.rohs.gov.uk}}$  for details on RoHS Compliance.