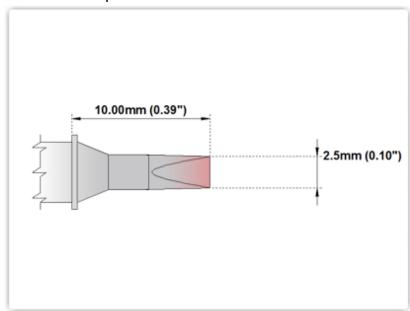

## **Technical Specifications**

EPM60CH175

Chisel 30° 2.5mm (0.10")

Tip Style: Chisel 30°
Tip Width: 2.50mm (0.10")
Tip Length: 10.00mm (0.39")

60 Type Cartridge<sup>1</sup>: 325°C - 358°C

RoHS Compliant<sup>2</sup> / Lead Free: YES