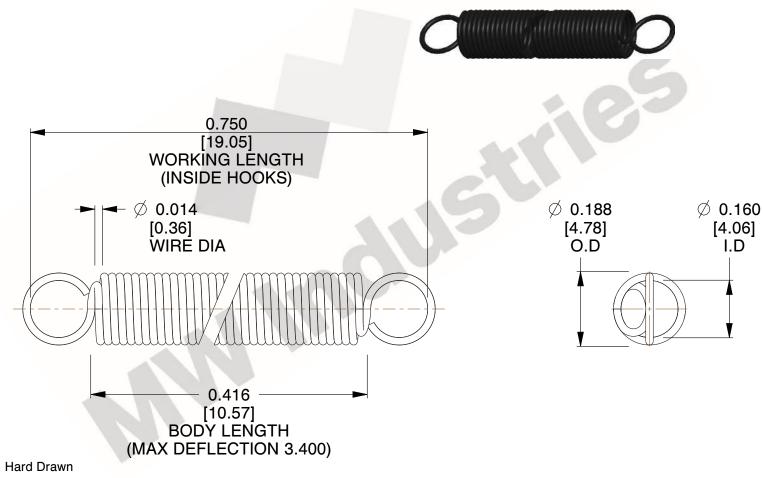

NOTES:

1. Material: Hard Drawn

2. Finish:

3. Sugg Max. Load: 0.550 (lbs) 4. Sugg Max. Deflection: 3.400 (in)

5. All Drawing Dimensions are in Inches [mm]

6. Coil Count,

This file and any associated information and specifications are provided for reference and evaluation purposes only, and is subject to change without notice. MW Industries makes no representations, warranties or guarantees as to the appropriateness, accuracy, completeness, or suitability for any purpose, of the file, information or specifications. You are solely responsible for the use of the file, information or specifications.

SCALE

UNIT **ZZ3-11** INCH [mm] SHEET **EXTENSION SPRINGS** 1 of 1

**SPRINGS** 

COMPONENT

3.000