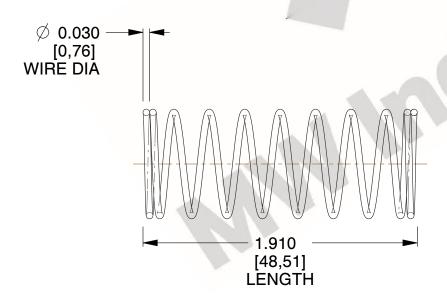

## **NOTES:**

1. Material: Stainless Steel

2. Finish: Glod Irridite

3. Ends: Closed

4. Total Coils: 10.000

Sugg. Max. Deflection: 0.550 (in)
 Sugg. Max. Load: 2.300 (lbs)

7. All Drawing Dimensions are in Inches [mm]