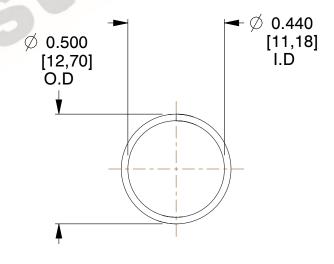

## **NOTES:**

1. Material: Stainless Steel

2. Finish: Glod Irridite

3. Ends: Closed

4. Total Coils: 10.000

Sugg. Max. Deflection: 0.550 (in)
 Sugg. Max. Load: 2.300 (lbs)

7. All Drawing Dimensions are in Inches [mm]