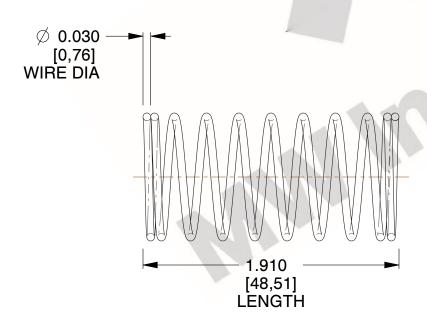

## **NOTES:**

1. Material: Stainless Steel

2. Finish: Glod Irridite

3. Ends: Closed

4. Total Coils: 10.000

5. Sugg. Max. Deflection: 0.600 (in) 6. Sugg. Max. Load : 2.300 (lbs)

7. All Drawing Dimensions are in Inches [mm]