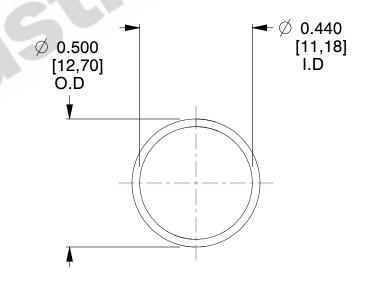

## **NOTES:**

1. Material: Stainless Steel

2. Finish: Glod Irridite

3. Ends: Closed

4. Total Coils: 10.000

5. Sugg. Max. Deflection: 0.600 (in) 6. Sugg. Max. Load : 2.300 (lbs)

7. All Drawing Dimensions are in Inches [mm]