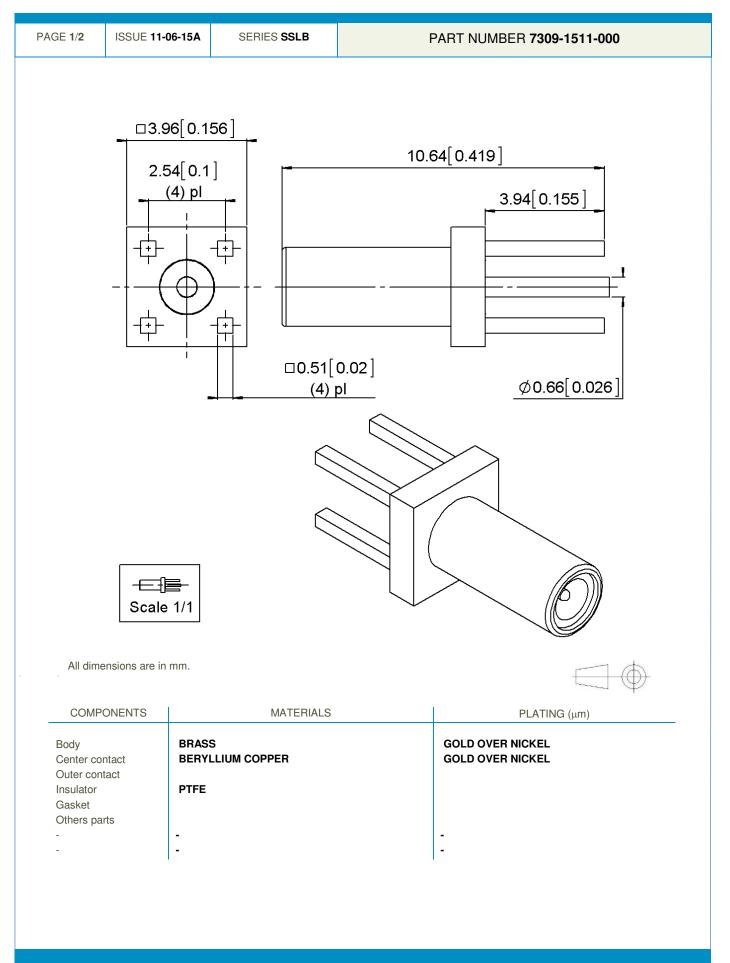

## **Technical Data Sheet**

STRAIGHT MALE RECEPTACLE. P.C.B.

This document contains proprietary information and such information shall not be disclosed to any third party for any purpose whatsoever or used for manufacturing purposes without prior written agreement from Radiall. The data defined in this document are given as an indication, in the effort to improve our products; we reserve the right to make any changes judged necessary.

STRAIGHT MALE RECEPTACLE. P.C.B.

This document contains proprietary information and such information shall not be disclosed to any third party for any purpose whatsoever or used for manufacturing purposes without prior written agreement from Radiall. The data defined in this document are given as an indication, in the effort to improve our products; we reserve the right to make any changes judged necessary.