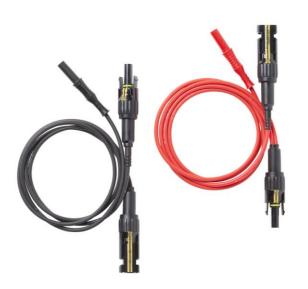

## **Features**

- Set of black and red MC4 Solar Power Clamp Test Leads
- The black test lead is a MC4 (male) breakout to 12-inch MC4 (female) and 36-inch 4mm sheathed banana plug test lead
- The red test lead is a MC4 (female) breakout to 12-inch MC4 (male) and 36-inch 4mm sheathed banana plug test lead
- Designed for use with Solar Clamp Meters that accept 4mm sheathed banana plugs
- Creates connection between the Solar Panel and Inverter for measuring with a Clamp Meter
- Ensures safe DC power measurements on Photovoltaic (PV) modules and systems
- Allows user to monitor solar PV circuits during operation for troubleshooting and maintenance of PV systems
- Nickel plated contacts