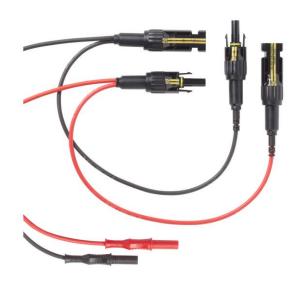

## **Features**

- Set of black and red MC4 Solar Power Clamp Test Leads
- The black test lead is a MC4 (male) breakout to 12-inch MC4 (female) and 36-inch 4mm sheathed banana plug test lead
- The red test lead is a MC4 (female) breakout to 12-inch MC4 (male) and 36-inch 4mm sheathed banana plug test lead
- Designed for use with Solar Clamp Meters that accept 4mm sheathed banana plugs
- Creates connection between the Solar Panel and Inverter for measuring with a Clamp Meter
- Ensures safe DC power measurements on Photovoltaic (PV) modules and systems
- Allows user to monitor solar PV circuits during operation for troubleshooting and maintenance of PV systems
- Nickel plated contacts