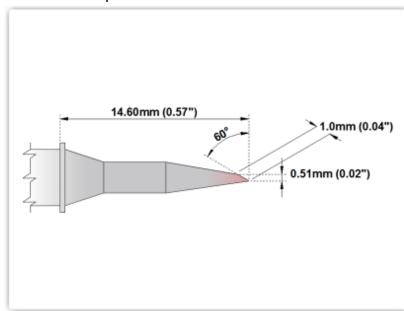

## **Technical Specifications**

EPM60LR400

Bevel 60° Long Reach 1.0mm

(0.04")

Tip Style: Bevel 60°

Tip Width: 1.00mm (0.04")

Tip Length: 14.60mm (0.57")

60 Type Cartridge<sup>1</sup>: 325°C - 358°C