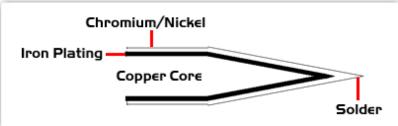

## Material Composition

technique and equipment used. Two different methods or the use of alternative equipment will produce different test results.

Easy Braid Co. tip cartridges will typically idle within a temperature range of +/-1.1°C. However, there is variation in idle temperature across tip geometries within an individual temperature series. Easy Braid Co. offers a wide variety of tip geometries from 0.25mm fine point tip to 5mm chisel. The length and geometry of a tip will have an influence on the tip idle temperature. To accurately measure idle temperature it will depend greatly on the measurement method,