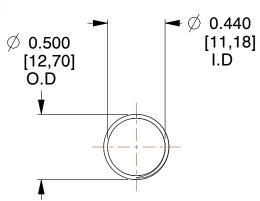

## **NOTES:**

1. Material: Stainless Steel

2. Finish: Glod Irridite

3. Ends: Closed and Ground

4. Total Coils: 10.000

Sugg. Max. Deflection: 1.300 (in)
Sugg. Max. Load: 2.300 (lbs)

7. All Drawing Dimensions are in Inches [mm]

1.361

SCALE

11772

**COMPONENT** 

COMPRESSION SPRINGS

UNIT

**SPRINGS** 

INCH [mm]