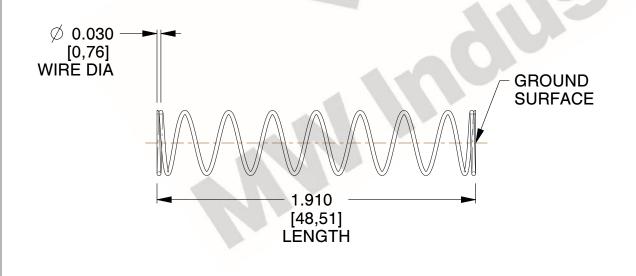

## **NOTES:**

1. Material: Stainless Steel

2. Finish: Glod Irridite

3. Ends: Closed and Ground

4. Total Coils: 10.000

Sugg. Max. Deflection: 1.300 (in)
Sugg. Max. Load: 2.300 (lbs)

7. All Drawing Dimensions are in Inches [mm]

1.361

SCALE

11772

**COMPONENT** 

COMPRESSION SPRINGS

UNIT

**SPRINGS** 

INCH [mm]