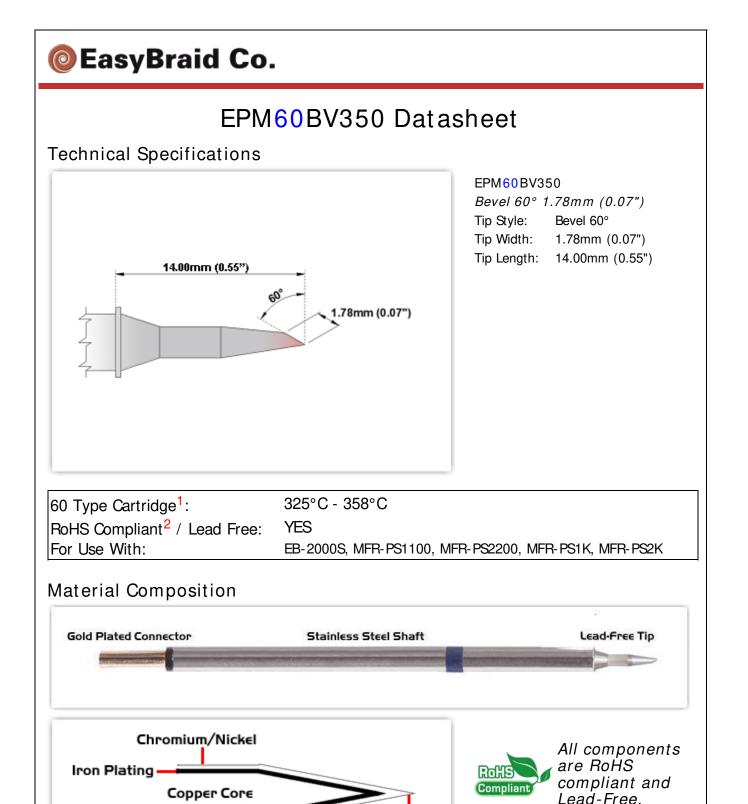

Copyright © 2010-2012 Easy Braid Co. All Rights Reserved

<sup>1</sup> Easy Braid Co. tip cartridges will typically idle within a temperature range of +/-1.1°C. However, there is variation in idle temperature across tip geometries within an individual temperature series. Easy Braid Co. offers a wide variety of tip geometries from 0.25mm fine point tip to 5mm chisel. The length and geometry of a tip will have an influence on the tip idle temperature. To accurately measure idle temperature it will depend greatly on the measurement method,