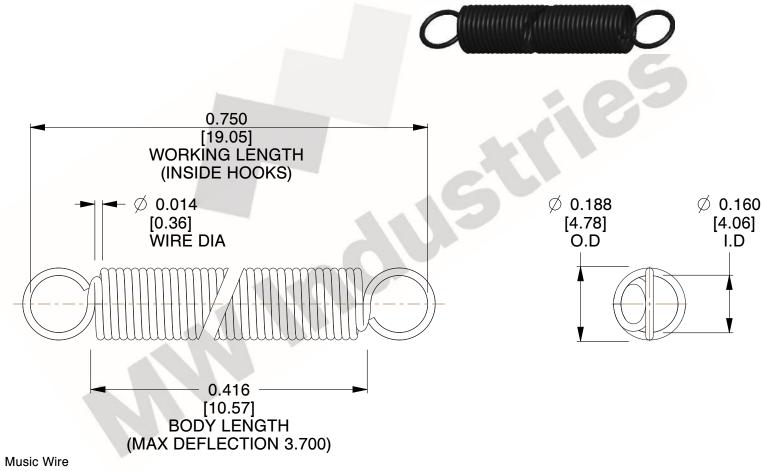

NOTES:

1. Material: Music Wire

2. Finish:

3. Sugg Max. Load: 0.550 (lbs) 4. Sugg Max. Deflection: 3.700 (in)

5. All Drawing Dimensions are in Inches [mm]

6. ("The coil count, body length, and end position is for reference only")