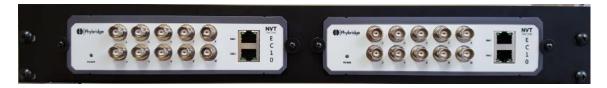

## Rack mount kit for EC10/PL-08 Switches

Beyond PoE: Delivering Power over Long Reach Ethernet

#### Rack Mount Kit Includes:

- **1.** 1 x 1.5U 19" rack
- 2. 4 x rubber feet
- 3. 2 x cable ties
- **4.** 4 x screws
- 5. 4 x washers

#### Installation

- Insert EC-10 or PL-08 switch into 1 of 2 slots in faceplate of rack 1.
- Apply rubber feet to back 2 corners of bottom of switch 2.

3. Secure switch using screw and washer on left and right side of front of switch