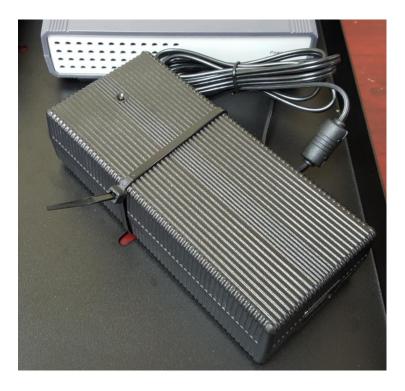

# **()** NVT PHYBRIDGE

**Quick Install Guide** PN: 451-2010-003-A 1

Mount power supply behind switch using cable tie secured through slots in base of rack. Orient the power 4. supply such that the AC inlet connector faces the back of the rack.

Connect power supply barrel connector to power jack at back of switch 5.

- 6. Insert AC power cord into AC inlet connector on power supply.
- Mount unit in 1.5U slot on 19" rack. 7.
- 8. Connect AC power cord to AC power outlet.