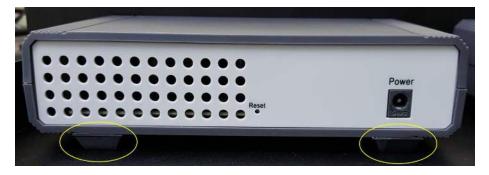

#### Installation

- Insert EC-10 or PL-08 switch into 1 of 2 slots in faceplate of rack 1.
- Apply rubber feet to back 2 corners of bottom of switch 2.

3. Secure switch using screw and washer on left and right side of front of switch