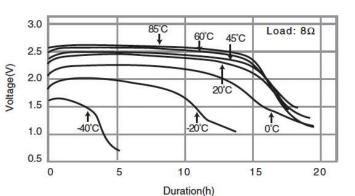

## Panasonic

# BRC LITHIUM POLY-CARBONMONOFLUORIDE



#### **Features & Benefits**

- High energy density
- Long shelf life
- Stable operation
- High rate discharge
- Strong leakage resistance
- Excellent durability

#### **Specifications**

| Nominal Capacity:      |
|------------------------|
| Nominal Voltage:       |
| Weight:                |
| Operating Temperature: |

5000 mAh 3V Approximately 42g -40°C - +85°C



### **Temperature Characteristics**



#### Operating Voltage vs. Discharge Current (voltage at 50% discharge depth)



For more information on how Panasonic can assist you with your battery power solution needs call **877-726-2228**, visit **www.na.industrial.panasonic.com/products/batteries** or e-mail **oembatteries@us.panasonic.com.**  The data in this document is for descriptive purposes only and is not intended to make or imply any guarantee or warranty.