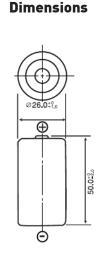

#### **Specifications**

| Nominal Capacity:      |
|------------------------|
| Nominal Voltage:       |
| Weight:                |
| Operating Temperature: |

5000 mAh 3V Approximately 42g -40°C - +85°C