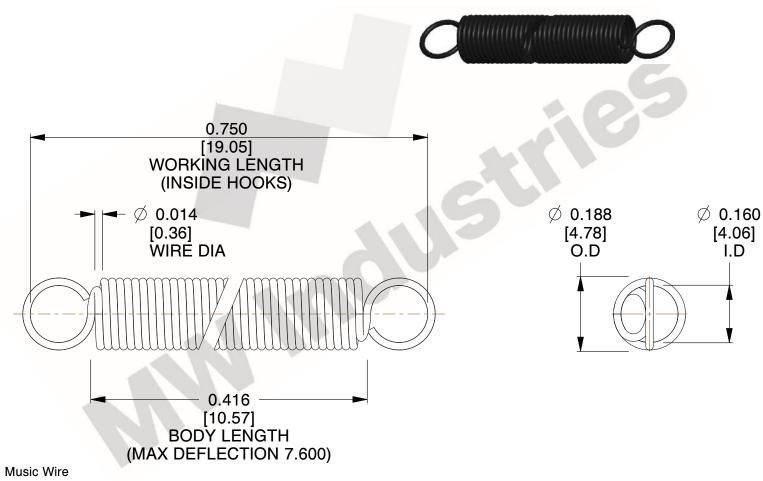

NOTES:

1. Material: Music Wire

2. Finish:

3. Sugg Max. Load: 0.550 (lbs) 4. Sugg Max. Deflection: 7.600 (in)

5. All Drawing Dimensions are in Inches [mm]

6. Coil Count

makes no representations, warranties or guarantees as to the appropriateness, accuracy, completeness, or suitability for any purpose, of the file, information or specifications.

3.000

SCALE

COMPONENT **SPRINGS** UNIT **ZZ3-11** INCH [mm] SHEET **EXTENSION SPRINGS** 1 of 1