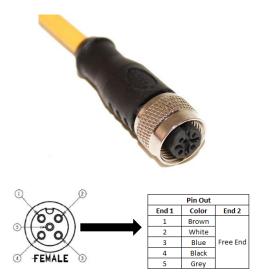

## C5C06UXXX

(M12 Cordset, 5 Position, 22 AWG Shielded, Female Straight to Free End)

- Mueller's C5C06UXXX is an M12 5-pin single ended, shielded instrumentation cable with a straight female connector on one end and free at the other.
- Keyway A Coding
- Utilizes a 5-conductor 22 AWG PVC-insulated, shielded cable.
- Ratings:
  - o Current: 4 A
  - Voltage: 250 V AC/DC
- Material:
  - Coupling Nuts Nickel Plated Brass
  - Pins/Contacts Gold Plated Brass
- Length: The "U" in the model number represents unit of measurement.
  Either: Meters (M), Feet (F)
- Length: The "XXX" in the model number represents length. Standard lengths are 2, 5, and 10 meters. Any other lengths available upon request.
- Meets Standard: IEC 61076-2-101
- Protection Class: IEC IP68
- RoHS 3 Compliant