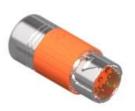

## 915 Extension

9-pin **EMC - Shielding** Earth-to-Housing Connection according to VDE 0627

## **Technical Data**

number of pins 4 (3+PE) power signal -20 °C to 130 °C temperature range

Ø 6,5 mm to Ø 8.5 mm clamping range when connected IP 66/67 protection type

**Electrical Data** power signal max. 14 A\* 630V (AC/DC) max. 3.6 A\* 63 V (AC/DC) rated current rated voltage rated insulation voltage (L-L) 6000 V 1500 V