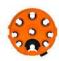

## 915 Extension

9-pin **EMC - Shielding** Earth-to-Housing Connection according to VDE 0627

## **Technical Data**

number of pins 4 (3+PE) power signal -20 °C to 130 °C temperature range

Ø 6,5 mm to Ø 8.5 mm clamping range when connected IP 66/67 protection type

**Electrical Data** power signal max. 14 A\* 630V (AC/DC) max. 3.6 A\* 63 V (AC/DC) rated current rated voltage rated insulation voltage (L-L) 6000 V 1500 V