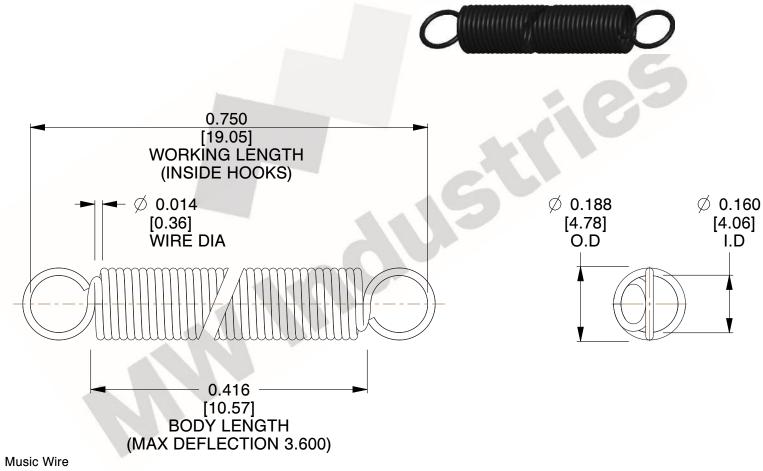

NOTES:

1. Material: Music Wire

2. Finish:

3. Sugg Max. Load: 0.550 (lbs) 4. Sugg Max. Deflection: 3.600 (in)

5. All Drawing Dimensions are in Inches [mm]

6. ("The coil count, body length, and end position is for reference only")