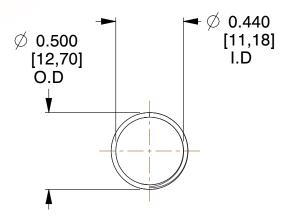

## **NOTES:**

1. Material : Music Wire 2. Finish : Glod Irridite

3. Ends: Closed and Ground

4. Total Coils: 10.000

Sugg. Max. Deflection: 0.690 (in)
 Sugg. Max. Load: 2.300 (lbs)

7. All Drawing Dimensions are in Inches [mm]