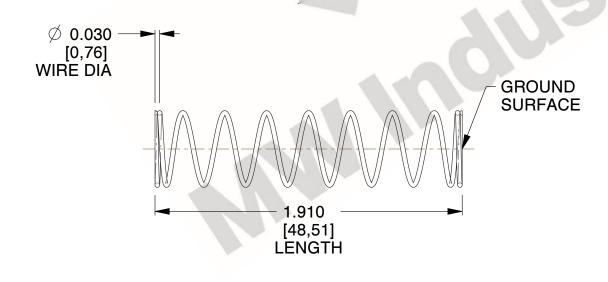

## **NOTES:**

1. Material : Music Wire 2. Finish : Glod Irridite

3. Ends: Closed and Ground

4. Total Coils: 10.000

Sugg. Max. Deflection: 0.690 (in)
 Sugg. Max. Load: 2.300 (lbs)

7. All Drawing Dimensions are in Inches [mm]