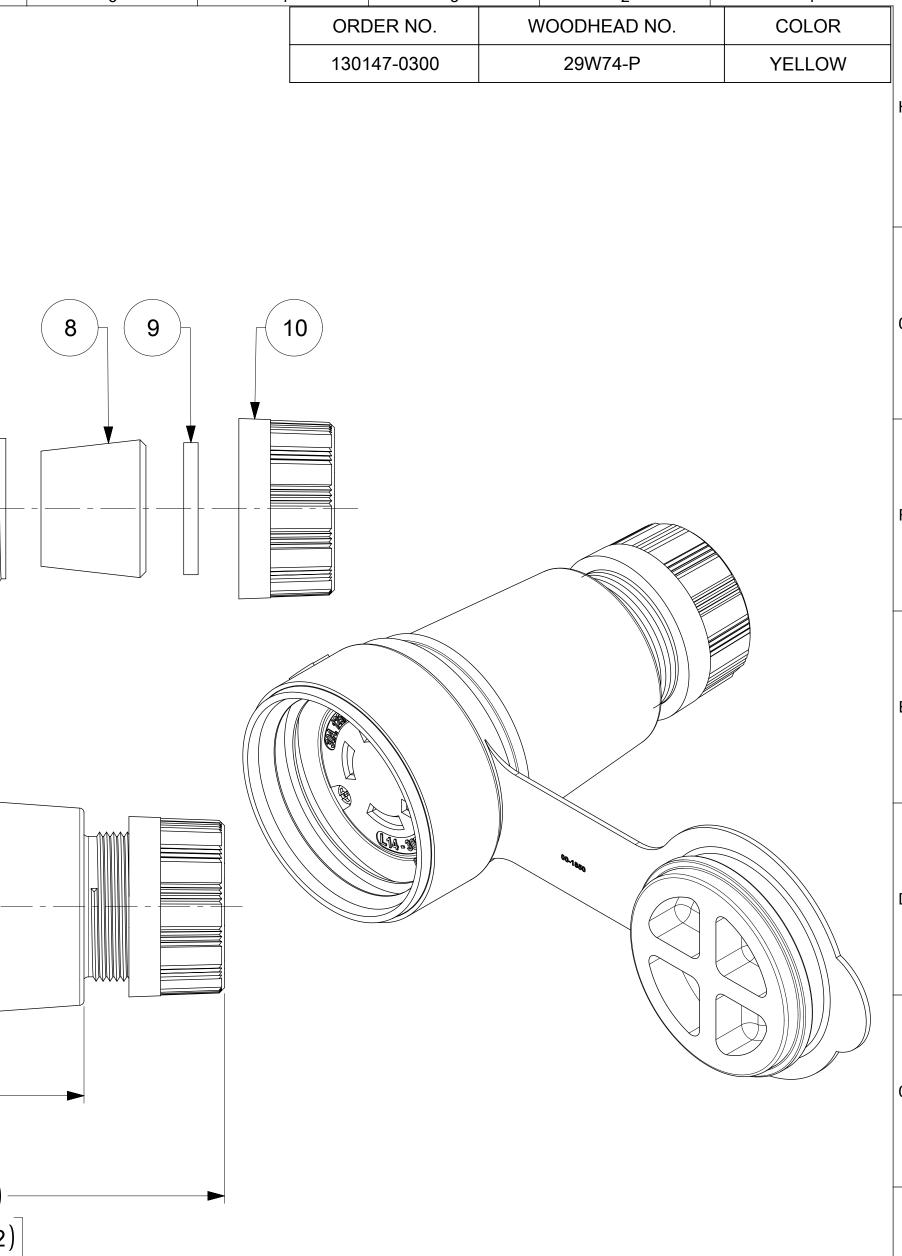

|                                                                                                                                                                                                                                                                                                                                                                                                                                                                                                                                                                                                                                                                                                                                                                                                                                                                                                                                                                                                                                                                                                                                                                                                                                                                                                                                                                                                                                                                                                                                                                                                                                                                                                                                                                                                                                                                                                                                                                                                                                                                                                                                | 12                                                                 | 11 10                                                                                                                                                                                                                                                                                                                                                                                                                                                                                                                                                                                                                                                                                                                                                                                                                                                                                                                                                                                                                                                                                                                                                                                                                                                                                             | 9                         | 8 | 7        | 6        | 5                                               | 4                      | 3              | 2                | 1                |             |
|--------------------------------------------------------------------------------------------------------------------------------------------------------------------------------------------------------------------------------------------------------------------------------------------------------------------------------------------------------------------------------------------------------------------------------------------------------------------------------------------------------------------------------------------------------------------------------------------------------------------------------------------------------------------------------------------------------------------------------------------------------------------------------------------------------------------------------------------------------------------------------------------------------------------------------------------------------------------------------------------------------------------------------------------------------------------------------------------------------------------------------------------------------------------------------------------------------------------------------------------------------------------------------------------------------------------------------------------------------------------------------------------------------------------------------------------------------------------------------------------------------------------------------------------------------------------------------------------------------------------------------------------------------------------------------------------------------------------------------------------------------------------------------------------------------------------------------------------------------------------------------------------------------------------------------------------------------------------------------------------------------------------------------------------------------------------------------------------------------------------------------|--------------------------------------------------------------------|---------------------------------------------------------------------------------------------------------------------------------------------------------------------------------------------------------------------------------------------------------------------------------------------------------------------------------------------------------------------------------------------------------------------------------------------------------------------------------------------------------------------------------------------------------------------------------------------------------------------------------------------------------------------------------------------------------------------------------------------------------------------------------------------------------------------------------------------------------------------------------------------------------------------------------------------------------------------------------------------------------------------------------------------------------------------------------------------------------------------------------------------------------------------------------------------------------------------------------------------------------------------------------------------------|---------------------------|---|----------|----------|-------------------------------------------------|------------------------|----------------|------------------|------------------|-------------|
|                                                                                                                                                                                                                                                                                                                                                                                                                                                                                                                                                                                                                                                                                                                                                                                                                                                                                                                                                                                                                                                                                                                                                                                                                                                                                                                                                                                                                                                                                                                                                                                                                                                                                                                                                                                                                                                                                                                                                                                                                                                                                                                                |                                                                    |                                                                                                                                                                                                                                                                                                                                                                                                                                                                                                                                                                                                                                                                                                                                                                                                                                                                                                                                                                                                                                                                                                                                                                                                                                                                                                   |                           |   |          |          |                                                 |                        |                |                  |                  |             |
|                                                                                                                                                                                                                                                                                                                                                                                                                                                                                                                                                                                                                                                                                                                                                                                                                                                                                                                                                                                                                                                                                                                                                                                                                                                                                                                                                                                                                                                                                                                                                                                                                                                                                                                                                                                                                                                                                                                                                                                                                                                                                                                                |                                                                    |                                                                                                                                                                                                                                                                                                                                                                                                                                                                                                                                                                                                                                                                                                                                                                                                                                                                                                                                                                                                                                                                                                                                                                                                                                                                                                   |                           |   | _        |          |                                                 | 1301                   | 47-0300        | 29W74-P          | YELLOV           | V           |
|                                                                                                                                                                                                                                                                                                                                                                                                                                                                                                                                                                                                                                                                                                                                                                                                                                                                                                                                                                                                                                                                                                                                                                                                                                                                                                                                                                                                                                                                                                                                                                                                                                                                                                                                                                                                                                                                                                                                                                                                                                                                                                                                | G                                                                  | 2                                                                                                                                                                                                                                                                                                                                                                                                                                                                                                                                                                                                                                                                                                                                                                                                                                                                                                                                                                                                                                                                                                                                                                                                                                                                                                 | 4                         |   | <b>7</b> |          | 8 9                                             | 10                     |                |                  |                  | G           |
| International control of the second                        | F                                                                  |                                                                                                                                                                                                                                                                                                                                                                                                                                                                                                                                                                                                                                                                                                                                                                                                                                                                                                                                                                                                                                                                                                                                                                                                                                                                                                   |                           |   |          |          |                                                 |                        |                |                  |                  | F           |
| ITEEM NO.       DESCRIPTIONS       MATERIAL       QTY.         1       BLADE       BRASS, NICKEL PLATED       4         2       RETAINING SCREWS       STAINLESS STEEL       2         3       CLAMP AND TERMINAL SCREW ASSY       BRASS, ZINC PLATED       4         4       INSERT       NYLON       1         5       TERMINAL COVER       POLYCARBONATE       1         6       HOUSING       SILICON WITH NYLON THREAD       1         7       COVER CLOSURE       SILICON WITH NYLON THREAD       1         8       GROMMET       RUBBER       4         9       FRICTION RING       NYLON       1         10       COMPRESSION NUT       NYLON       1         100       COMPRESSION NUT       NYLON       1         100       COMPRESSION NUT       NYLON       10         DOUMMENT STATUS       PI RELEAS                                                                                                                                                                                                                                                                                                                                                                                                                                                                                                                                                                                                                                                                                                                                                                                                                                                                                                                                                                                                                                    | E<br>D<br>C                                                        | Image: Constrained state         Image: Constate         Image: Constate <td></td> <td>¬</td> <td></td> <td>-(3.85)</td> <td></td> <td></td> <td></td> <td></td> <td></td> <td>E<br/>D<br/>C</td> |                           | ¬ |          | -(3.85)  |                                                 |                        |                |                  |                  | E<br>D<br>C |
| 1       BLADE       BRASS, NICKEL PLATED       4         2       RETAINING SCREWS       STAINLESS STEEL       2         3       CLAMP AND TERMINAL SCREW ASSY       BRASS, ZINC PLATED       4         4       INSERT       NYLON       1         5       TERMINAL COVER       POLYCARBONATE       1         6       HOUSING       SILICON WITH NYLON THREAD       1         7       COVER CLOSURE       SILICON WITH NYLON THREAD       1         8       GROMMET       RUBBER       4         9       FRICTION RING       NYLON       1         10       COMPRESSION NUT       NYLON       1         10       COMPRESSION NUT       1301470300       PSD 000         0       APPR: HKNEELAND       201904/25       2202/245                                                                                                                                                                                                                                                                                                                                                                                                                                                                                                                                                                                                                                                                                                                                                                                                                                                                                                                                                                                                                                                                                                                                                                                                                                                                                                                                                                                                  |                                                                    |                                                                                                                                                                                                                                                                                                                                                                                                                                                                                                                                                                                                                                                                                                                                                                                                                                                                                                                                                                                                                                                                                                                                                                                                                                                                                                   |                           |   |          | (97.76)  |                                                 |                        |                |                  |                  |             |
| 1       BLADE       BRASS, NICKEL PLATED       4         2       RETAINING SCREWS       STAINLESS STEEL       2         3       CLAMP AND TERMINAL SCREW ASSY       BRASS, ZINC PLATED       4         4       INSERT       NYLON       1         5       TERMINAL COVER       POLYCARBONATE       1         6       HOUSING       SILICON WITH NYLON THREAD       1         7       COVER CLOSURE       SILICON WITH NYLON THREAD       1         8       GROMMET       RUBBER       4         9       FRICTION RING       NYLON       1         10       COMPRESSION NUT       NYLON       1         10       COMPRESSION NUT       NYLON       1         DOCUMENT STATUS       P1       RELEASE DATE       2019/04/25       22:04/5                                                                                                                                                                                                                                                                                                                                                                                                                                                                                                                                                                                                                                                                                                                                                                                                                                                                                                                                                                                                                                                                                                                                                                                                                                                                                                                                                                                         | ITEM NO.                                                           | DESCRIPTIONS                                                                                                                                                                                                                                                                                                                                                                                                                                                                                                                                                                                                                                                                                                                                                                                                                                                                                                                                                                                                                                                                                                                                                                                                                                                                                      | MATERIAL                  |   | 4        | (5.21)   |                                                 |                        |                |                  |                  |             |
| 1       INCLAMING COLLEURS       OTHINELOG STELL       2         3       CLAMP AND TERMINAL SCREW ASSY       BRASS, ZINC PLATED       4         4       INSERT       NYLON       1         5       TERMINAL COVER       POLYCARBONATE       1         6       HOUSING       SILICON WITH NYLON THREAD       1         7       COVER CLOSURE       SILICON WITH NYLON THREAD       1         8       GROMMET       RUBBER       4         9       FRICTION RING       NYLON       1         10       COMPRESSION NUT       NYLON       1                                                                                                                                                                                                                                                                                                                                                                                                                                                                                                                                                                                                                                                                                                                                                                                                                                                                                                                                                                                                                                                                                                                                                                                                                                                                                                               | 1                                                                  | BLADE                                                                                                                                                                                                                                                                                                                                                                                                                                                                                                                                                                                                                                                                                                                                                                                                                                                                                                                                                                                                                                                                                                                                                                                                                                                                                             | BRASS, NICKEL PLATED      | 4 | -        | Γ-       | -                                               |                        |                |                  |                  |             |
| 4       INSERT       NYLON       1         5       TERMINAL COVER       POLYCARBONATE       1         6       HOUSING       SILICON WITH NYLON THREAD       1         7       COVER CLOSURE       SILICON WITH NYLON THREAD       1         8       GROMMET       RUBBER       4         9       FRICTION RING       NYLON       1         10       COMPRESSION NUT       NYLON       1         0       COMPRESSION NUT       NYLON       1         10       COMPRESSION NUT       NYLON       1         DOCUMENT STATUS       P1       RELEASE DATE       2019/04/25       22:02:45                                                                                                                                                                                                                                                                                                                                                                                                                                                                                                                                                                                                                                                                                                                                                                                                                                                                                                                                                                                                                                                                                                                                                                                                                                                                                                                                                                                                                                                                                                                                           |                                                                    | RETAINING SCREWS                                                                                                                                                                                                                                                                                                                                                                                                                                                                                                                                                                                                                                                                                                                                                                                                                                                                                                                                                                                                                                                                                                                                                                                                                                                                                  | STAINLESS STEEL           | 2 |          | L(134.9Z |                                                 |                        |                |                  |                  |             |
| STREMINAL COVER       POLYCARBONATE       1         5       TERMINAL COVER       POLYCARBONATE       1         6       HOUSING       SILICON WITH NYLON THREAD       1         7       COVER CLOSURE       SILICON WITH NYLON THREAD       1         8       GROMMET       RUBBER       4         9       FRICTION RING       NYLON       1         10       COMPRESSION NUT       NYLON       1         0       COMPRESSION NUT       1       0         0       PRICTION RING       1         0       COMPRESSION NUT       0190/04/25       2202:45                                                                                                                                                                                                                                                                                                                                                                                                                                                                                                                                                                                                                                                                                                                                                                                                                                                                                                                                                                                                                                                                                                                                                                                                                                                                                                                                                                                                                                                                                                                                                                          | <sup>B</sup> 3                                                     | CLAMP AND TERMINAL SCREW ASSY                                                                                                                                                                                                                                                                                                                                                                                                                                                                                                                                                                                                                                                                                                                                                                                                                                                                                                                                                                                                                                                                                                                                                                                                                                                                     | BRASS, ZINC PLATED        | 4 |          |          |                                                 |                        |                |                  |                  | B           |
| 5       TERMINAL COVER       POLYCARBONATE       1         6       HOUSING       SILICON WITH NYLON THREAD       1         7       COVER CLOSURE       SILICON WITH NYLON THREAD       1         8       GROMMET       RUBBER       4         9       FRICTION RING       NYLON       1         10       COMPRESSION NUT       NYLON       1         DOCUMENT STATUS       P1       RELEASE DATE       2019/04/25       22:02:45                                                                                                                                                                                                                                                                                                                                                                                                                                                                                                                                                                                                                                                                                                                                                                                                                                                                                                                                                                                                                                                                                                                                                                                                                                                                                                                                                                                                                                                                                                                                                                                                                                                                                               | 4                                                                  | INSERT                                                                                                                                                                                                                                                                                                                                                                                                                                                                                                                                                                                                                                                                                                                                                                                                                                                                                                                                                                                                                                                                                                                                                                                                                                                                                            | NYLON                     | 1 |          |          | DIMENSION UNITS SCALE                           |                        |                |                  |                  | RMISSION    |
| 6       HOUSING       SILICON WITH NYLON THREAD       1         7       COVER CLOSURE       SILICON WITH NYLON THREAD       1         8       GROMMET       RUBBER       4         9       FRICTION RING       NYLON       1         10       COMPRESSION NUT       NYLON       1         DOCUMENT STATUS       P1       RELEASE DATE       2019/04/25       22:02:45                                                                                                                                                                                                                                                                                                                                                                                                                                                                                                                                                                                                                                                                                                                                                                                                                                                                                                                                                                                                                                                                                                                                                                                                                                                                                                                                                                                                                                                                                                                                                                                                                                                                                                                                                          | _ 5                                                                | TERMINAL COVER                                                                                                                                                                                                                                                                                                                                                                                                                                                                                                                                                                                                                                                                                                                                                                                                                                                                                                                                                                                                                                                                                                                                                                                                                                                                                    | POLYCARBONATE             | 1 |          |          | 7 = 0 INCH[MM] NTS                              |                        |                | mo               | lex              |             |
| 7       COVER CLOSURE       SILICON WITH NYLON THREAD       1         8       GROMMET       RUBBER       4         9       FRICTION RING       NYLON       1         10       COMPRESSION NUT       NYLON       1         DOCUMENT STATUS       P1       RELEASE DATE       2019/04/25       22:02:45                                                                                                                                                                                                                                                                                                                                                                                                                                                                                                                                                                                                                                                                                                                                                                                                                                                                                                                                                                                                                                                                                                                                                                                                                                                                                                                                                                                                                                                                                                                                                                                                                                                                                                                                                                                                                          | 6                                                                  | HOUSING                                                                                                                                                                                                                                                                                                                                                                                                                                                                                                                                                                                                                                                                                                                                                                                                                                                                                                                                                                                                                                                                                                                                                                                                                                                                                           | SILICON WITH NYLON THREAD | 1 |          |          | (UNLESS SPECIFIED)                              | EC NO: 614386          |                |                  |                  |             |
| 8       GROMMET       RUBBER       4         9       FRICTION RING       NYLON       1         10       COMPRESSION NUT       NYLON       1         Document status       P1       Release date       2019/04/25       PRODUCT CUSTOMER DRAWING         With Release date       0       PLACES       ±       10       DRWN: DSOPPIN       2018/12/28       Document number       PSD       000       A         0       PLACES       ±       0       PLACES       ±       0       DRWN: DSOPPIN       2018/12/28       1301470300       PSD       000       A         0       PLACES       ±       0       PLACES       ±       0       DRWN: DSOPPIN       2019/04/25       DOCUMENT STATUS       P1       RELEASE DATE       2019/04/25       22:02:45       SHEET NUMBER       1 OF 1                                                                                                                                                                                                                                                                                                                                                                                                                                                                                                                                                                                                                                                                                                                                                                                                                                                                                                                                                                                                                                                                                                                                                                                                   | 7                                                                  | COVER CLOSURE                                                                                                                                                                                                                                                                                                                                                                                                                                                                                                                                                                                                                                                                                                                                                                                                                                                                                                                                                                                                                                                                                                                                                                                                                                                                                     | SILICON WITH NYLON THREAD | 1 |          | `        | $= 0$ 4 PLACES $\pm$ $\pm$                      | DRWN: DSOPPIN          |                | 8                | CTOR 3P4W L14-30 | )           |
| 9       FRICTION RING       NYLON       1         10       COMPRESSION NUT       NYLON       1         Document status       P1       Release date       2019/04/25       22:02:45                                                                                                                                                                                                                                                                                                                                                                                                                                                                                                                                                                                                                                                                                                                                                                                                                                                                                                                                                                                                                                                                                                                                                                                                                                                                                                                                                                                                                                                                                                                                                                                                                                                                                                                                                                                                                                                                                                                                             | 8                                                                  | GROMMET                                                                                                                                                                                                                                                                                                                                                                                                                                                                                                                                                                                                                                                                                                                                                                                                                                                                                                                                                                                                                                                                                                                                                                                                                                                                                           | RUBBER                    | 4 |          |          | = 0 2 PLACES ± ±                                | APPR: HKNEELAN         | ID 2019/04/2   | _                |                  |             |
| $\begin{bmatrix} 10 & COMPRESSION NUT & NYLON & 1 \\ \hline DOCUMENT STATUS P1 & RELEASE DATE & 2019/04/25 & 22:02:45 \end{bmatrix}$ $\begin{bmatrix} ANGULAR TOL \pm \circ & APPR: HKNEELAND & 2019/04/25 & 100 T47 0000 & 1 00 000 & A \\ \hline DRAFT WHERE APPLICABLE & THIRD ANGLE PROJECTION & DRAWING & SERIES & MATERIAL NUMBER & CUSTOMER & SHEET NUMBER \\ \hline MUST REMAIN & \hline T = 0 & MUST REMAIN & \hline T = 0 & 000 & A \\ \hline MUST REMAIN & WITHIN DIMENSIONS & DT = 0 & DRAWING & SERIES & MATERIAL NUMBER & CUSTOMER & SHEET NUMBER & 1 OF 1 & 0 & 000 & A \\ \hline DOCUMENT STATUS P1 & RELEASE DATE & 2019/04/25 & 22:02:45 & 1 & 0 & 1 & 0 & 1 & 0 & 0 & 0 & 0 & 0$                                                                                                                                                                                                                                                                                                                                                                                                                                                                                                                                                                                                                                                                                                                                                                                                                                                                                                                                                                                                                                                                                                                                                                                                                                                                                                                                                                                                                            | 9                                                                  | FRICTION RING                                                                                                                                                                                                                                                                                                                                                                                                                                                                                                                                                                                                                                                                                                                                                                                                                                                                                                                                                                                                                                                                                                                                                                                                                                                                                     | NYLON                     | 1 |          |          |                                                 | DRWN: DSOPPIN          | 2018/12/2      | 8 1201170200     |                  |             |
| V - V  within dimensions $ V - V $ within dimensions $ V - V $ SECTABLE GENERAL MARKET FOR T                                                                                                                                                                                                                                                                                                                                                                                                                                                                                                                                                                                                                                                                                                                                                                                                                                                                                                                                                                                                                                                                                                                                                                                                                                                                                                                                                                                                                                                                                                                                                                                                                                                                                                                                                                                                                                                                                                                                                                                                                                   | 10                                                                 | COMPRESSION NUT                                                                                                                                                                                                                                                                                                                                                                                                                                                                                                                                                                                                                                                                                                                                                                                                                                                                                                                                                                                                                                                                                                                                                                                                                                                                                   | NYLON                     | 1 |          | i        | ■ = 0 ANGULAR TOL ± °<br>DRAFT WHERE APPLICABLE | THIRD ANGLE PROJECTION | DRAWING SERIES | •                |                  |             |
| romatic transmission by the second se | FORMAT: Eng-lega-master-tb-prod-C<br>REVISION D<br>DATE: 20109/118 |                                                                                                                                                                                                                                                                                                                                                                                                                                                                                                                                                                                                                                                                                                                                                                                                                                                                                                                                                                                                                                                                                                                                                                                                                                                                                                   |                           | 0 | 7        | 6        | = 0 WITHIN DIMENSIONS                           |                        |                | SEE TABLE GENERA | L MARKET 1       | OF 1        |