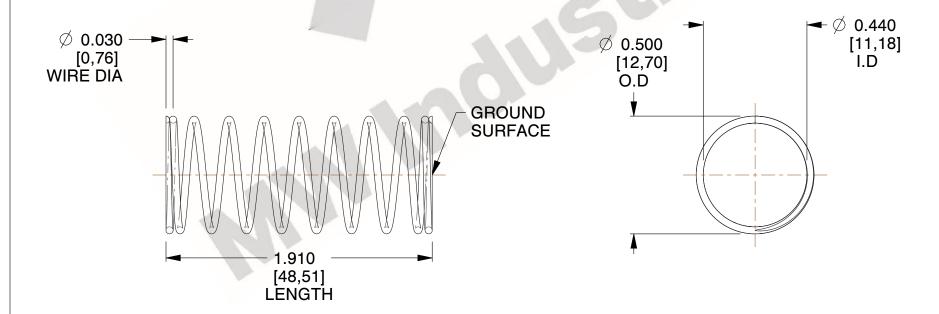

## **NOTES:**

1. Material : Spring Steel 2. Finish : Glod Irridite

3. Ends: Closed and Ground

4. Total Coils: 10.000

5. Sugg. Max. Deflection: 0.650 (in)6. Sugg. Max. Load: 2.300 (lbs)

7. All Drawing Dimensions are in Inches [mm]