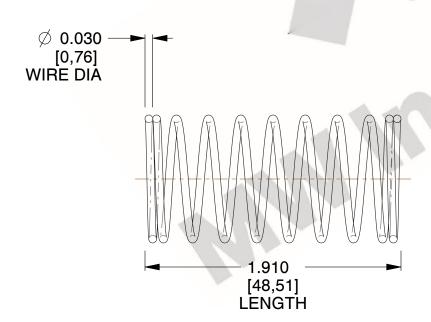

## **NOTES:**

Material : Music Wire
 Finish : Glod Irridite

3. Ends: Closed

4. Total Coils: 10.000

Sugg. Max. Deflection: 0.720 (in)
 Sugg. Max. Load: 2.300 (lbs)

7. All Drawing Dimensions are in Inches [mm]