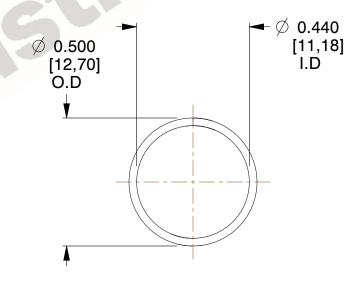

## **NOTES:**

Material : Music Wire
 Finish : Glod Irridite

3. Ends: Closed

4. Total Coils: 10.000

Sugg. Max. Deflection: 0.720 (in)
 Sugg. Max. Load: 2.300 (lbs)

7. All Drawing Dimensions are in Inches [mm]