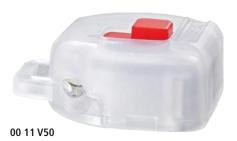

## Magnetic LED Lamp

## Strong. Bright. Compact.

- > for illuminating dark working areas
- > attachment to tool by means of strong magnets
- > very compact dimensions
- > approx. 24 hours of lighting, with 2 replaceable button cells (CR1220)
- > snap hook fastening
- > impact-resistant plastic housing

MARNING: This product can expose you to chemicals including Nickel, which is known to the State of California to cause cancer. For more information go to www.P65Warnings.ca.gov

| Product Number | Packaging | ∆ <sup>1</sup> ∆<br>Ibs |
|----------------|-----------|-------------------------|
| 00 11 V50      | X         | 0.02                    |