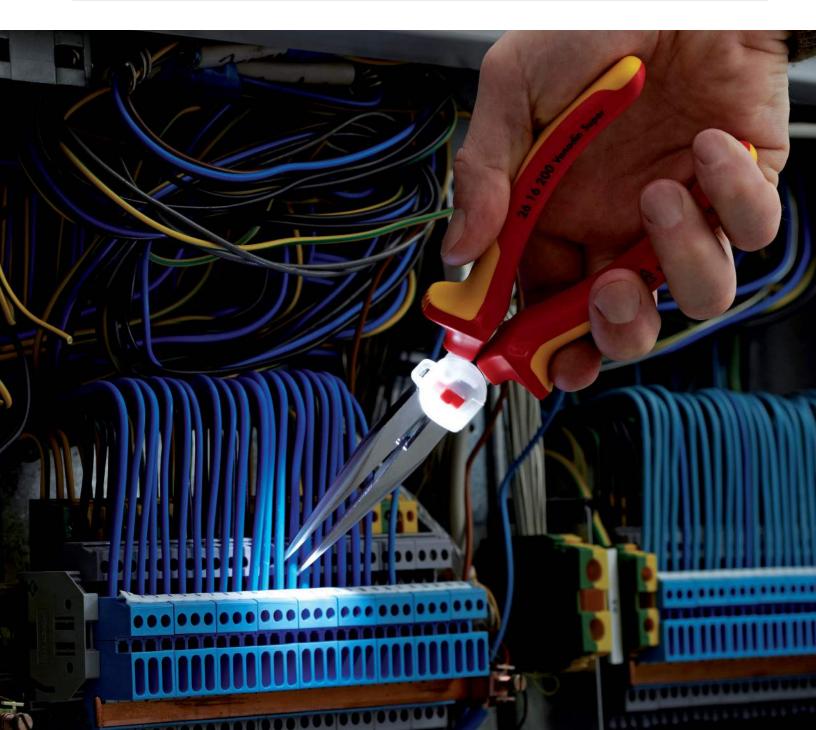

## Strong. Bright. Compact.

- > for illuminating dark working areas
- > attachment to tool by means of strong magnets
- > very compact dimensions
- > approx. 24 hours of lighting, with 2 replaceable button cells (CR1220)
- > snap hook fastening
- > impact-resistant plastic housing