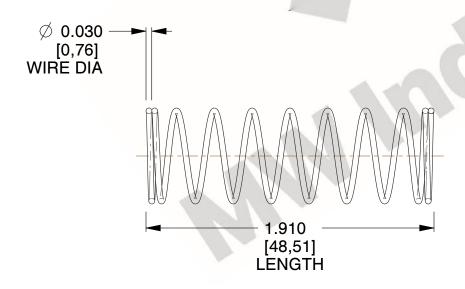

## **NOTES:**

1. Material: Stainless Steel

2. Finish: Glod Irridite

3. Ends: Closed

4. Total Coils: 10.000

Sugg. Max. Deflection: 0.590 (in)
Sugg. Max. Load: 2.300 (lbs)

7. All Drawing Dimensions are in Inches [mm]