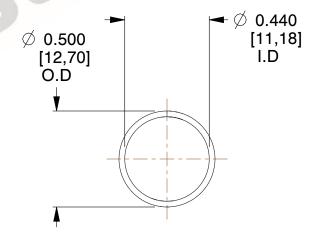

## **NOTES:**

1. Material: Stainless Steel

2. Finish: Glod Irridite

3. Ends: Closed

4. Total Coils: 10.000

Sugg. Max. Deflection: 0.590 (in)
Sugg. Max. Load: 2.300 (lbs)

7. All Drawing Dimensions are in Inches [mm]