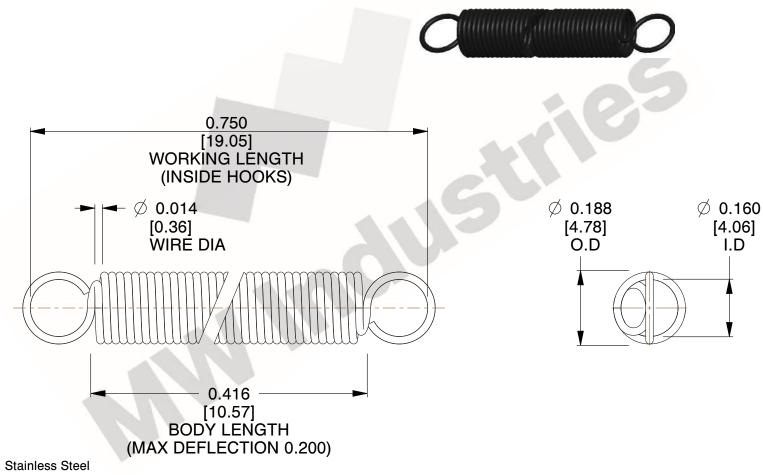

NOTES:

1. Material: Stainless Steel

2. Finish:

3. Sugg Max. Load: 0.550 (lbs) 4. Sugg Max. Deflection: 0.200 (in)

5. All Drawing Dimensions are in Inches [mm]

6. Coil

This file and any associated information and specifications are provided for reference and evaluation purposes only, and is subject to change without notice. MW Industries makes no representations, warranties or guarantees as to the appropriateness, accuracy, completeness, or suitability for any purpose, of the file, information or specifications. You are solely responsible for the use of the file, information or specifications.

> SCALE 3.000

| COMPONENT    | SPRINGS |           |
|--------------|---------|-----------|
| ZZ3-11       |         | UNIT      |
|              |         | INCH [mm] |
| EXTENSION SP | PRINGS  | SHEET     |
|              |         | 1 of 1    |