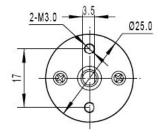

## **SPECIFICATION**

• Rated Voltage: 6 V

• Operating Voltage Range 2~7.5V

• Gear reduction ratio: 478.1:1

• Gearbox length: 27 mm

• "D" shape shaft diameter: 4 mm

• No-load speed: 15 RPM @ 6V

• No-load current: 50 mA

• Locked-rotor torque: 10 Kg.cm

• Locked-rotor current: 0.6 A

• Operating Temperature: -20~60°C

• Weight:74g