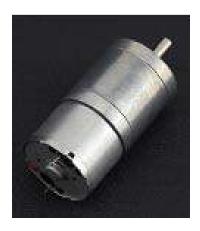

## Metal DC Geared Motor - 6V 15RPM 10Kg.cm

SKU:FIT0495-A

## **INTRODUCTION**

This is a metal DC geared motor, 478:1 metal reducer. It has a small size and large torque. The maximum torque could arrive 10 kg.cm. It is stable and durable!