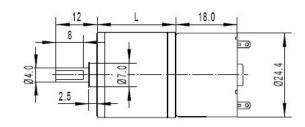

## **SPECIFICATION**

• Rated Voltage: 6 V

• Operating Voltage Range 2~7.5V

• Gear reduction ratio: 478.1:1

• Gearbox length: 27 mm

• "D" shape shaft diameter: 4 mm

• No-load speed: 15 RPM @ 6V

• No-load current: 50 mA

• Locked-rotor torque: 10 Kg.cm

• Locked-rotor current: 0.6 A

• Operating Temperature: -20~60°C

• Weight:74g