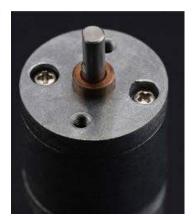

## **SPECIFICATION**

• Rated Voltage: 6 V

• Operating Voltage Range 2~7.5V

• Gear reduction ratio: 478.1:1

• Gearbox length: 27 mm

• "D" shape shaft diameter: 4 mm

• No-load speed: 15 RPM @ 6V

• No-load current: 50 mA