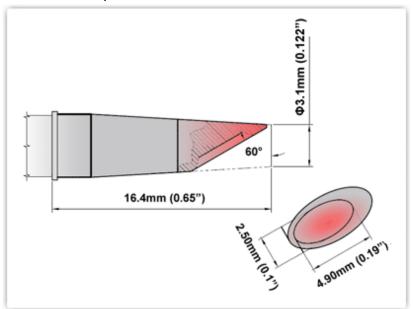

## EBM6WV031

Hoof w/ Dent 3.10mm (0.122")

Tip Style: Hoof w/Dent
Tip Width: 3.10mm (0.12")
Tip Length: 16.40mm (0.65")

600 Type Cartridge<sup>1</sup>: 325°C - 358°C

RoHS Compliant<sup>2</sup> / Lead Free: YES