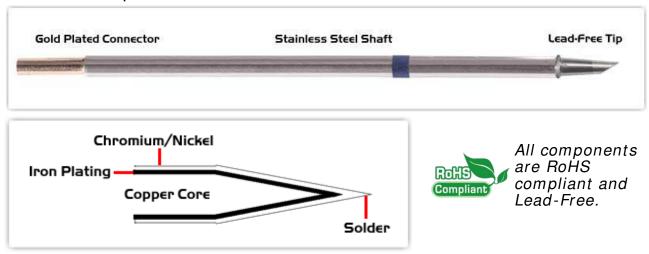

For Use With: EB-9000S, EB-9000S-2, MX500 and MX5000

## Material Composition

<sup>1</sup> Easy Braid Co. tip cartridges will typically idle within a temperature range of +/-1.1°C. However, there is variation in idle temperature across tip geometries within an individual temperature series. Easy Braid Co. offers a wide variety of tip geometries from 0.25mm fine point tip to 5mm chisel. The length and geometry of a tip will have an influence on the tip idle temperature. To accurately measure idle temperature it will depend greatly on the measurement method, technique and equipment used. Two different methods or the use of alternative equipment will produce different test results.