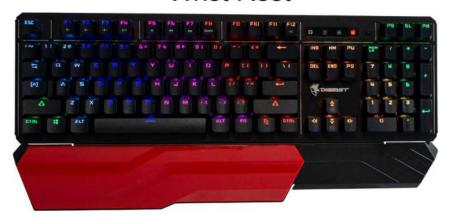

## Digifast LK42 Mechanical RGB Gaming Keyboard, Optical Clicky Switches 100 million durability, Customizable Color, Water-Resistant Design, Ergonomic Wrist Rest

## **Specs**

| Brand              | Digifast                                            |
|--------------------|-----------------------------------------------------|
| Connector          | • USB                                               |
| Key Style          | Optic switch, Clicky Switch                         |
| Key Response       | • 0.2ms                                             |
| Anti-Ghosting Key  | 100% Anti-ghosting key                              |
| Gaming Keycaps     | 8 ABS Keycaps                                       |
| Hotkey             | Multimedia Hotkey                                   |
| Backlit            | Customizable RGB Animation                          |
| Backlit Brightness | Adjustable                                          |
| Spacebar           | Screw enhanced spacebar                             |
| Memory Backlight   | 6 Free driver RGB lighting modes                    |
| Key Lifetime       | Up to 100 million keystrokes                        |
| Report Rate        | • 1000Hz/1ms                                        |
| Size               | • 445x132x37mm / wrist rest: 450x70x17 mm           |
| Custom Wrist Rest  | Red piece can be replaced with included black piece |