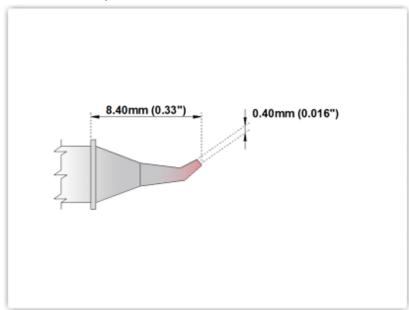

## EPM60SB275

Bent Sharp 30° 0.4mm (0.016")

Tip Style: Bent Sharp 30° Tip Width: 0.40mm (0.016") Tip Length: 8.40mm (0.33")

60 Type Cartridge<sup>1</sup>: 325°C - 358°C

RoHS Compliant<sup>2</sup> / Lead Free: YES