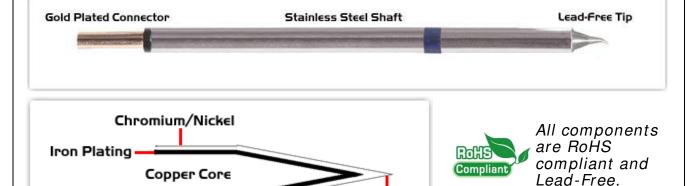

## Material Composition

<sup>1</sup> Easy Braid Co. tip cartridges will typically idle within a temperature range of +/-1.1°C. However, there is variation in idle temperature across tip geometries within an individual temperature series. Easy Braid Co. offers a wide variety of tip geometries from 0.25mm fine point tip to 5mm chisel. The length and geometry of a tip will have an influence on the tip idle temperature. To accurately measure idle temperature it will depend greatly on the measurement method,