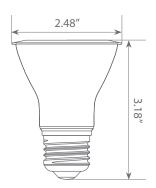

\*Warm white light (2700K) and replaces conventional 50 Watt incandescent light bulbs.







Estimated Energy Cost: \$0.84 per year





Available only as a twin-pack.

### Specifications

| Input Power | Input Voltage | Lumen Output | Beam Angle | Center Beam | ССТ    |
|-------------|---------------|--------------|------------|-------------|--------|
| 7 W         | 120V          | 500 lm       | 40°        | N/A         | 2700 K |

| CRI | Luminous Efficacy | Power Factor | Input Current | Base/Cap | Lamp Lifespan |
|-----|-------------------|--------------|---------------|----------|---------------|
| 80  | 71.4 lm/W         | 0.7          | 0.085 A       | E26      | 25,000 Hrs.   |

#### **Product Features**

# Dimmable

Energy Efficient



Damp Rated

#### **Product Dimensions**



## **Product Photometric Data**