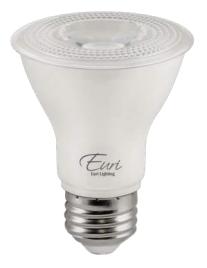

# **LED** EP20-7W6020*e-2*

Bulb Class: PAR20

# **Product Description**

**LED** EP20-7W6020*e-2* delivers superior brightness, valuable energy savings and long lasting performance. This PAR20 LED bulb is ideal for ambient lighting or general purpose applications due to its uniform \*Warm white light (2700K) and replaces conventional 50 Watt incandescent light bulbs.

#### **Product Dimensions**