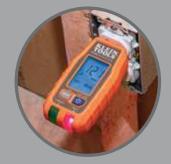

## ELECTRICAL TEST KITS

RT250KIT

• RT250 is an electrical receptacle tester with LCD that

identifies common wiring faults on North American

the wiring fault, and the time required to trip a GFCI

NCVT-3P Dual Range Non-contact Voltage Tester with