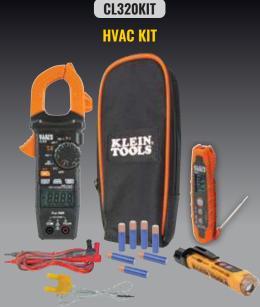

## Best-Sellers in Convenient Value Kits

- CL320 HVAC Clamp Meter is an Auto-Ranging, TRMS digital clamp meter that measures 400A AC, DC Microamps, and Temperature. It comes with test leads with CAT III/CAT IV safety caps, and a K-Type thermocouple probe. CE
- IR07 is a dual IR (infrared) and probe thermometer that measures temperature from -40 to 572°F (-40 to 300°C). The IR probe accurately measures surface temperature with a distance to spot ratio of 8:1. The probe measures air ann india ann an dù differential temperature (T1-T2). 2m probe measures air and liquid temperature. Calculates
- NCVT-3P Dual Range Non-contact Voltage Tester with Flashlight detects low and standard voltage from 12 to 1000 V AC or 70 to 1000V AC for a broad range of applications.