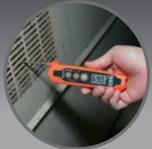

## Best-Sellers in Convenient Value Kits

- CL320 HVAC Clamp Meter is an Auto-Ranging, TRMS digital clamp meter that measures 400A AC, DC Microamps, and Temperature. It comes with test leads with CAT III/CAT IV safety caps, and a K-Type thermocouple probe. CE
- IR07 is a dual IR (infrared) and probe thermometer that measures temperature from -40 to 572°F (-40 to 300°C). The IR probe accurately measures surface temperature with a distance to spot ratio of 8:1. The probe measures air ann india ann an dù differential temperature (T1-T2). 2m probe measures air and liquid temperature. Calculates
- NCVT-3P Dual Range Non-contact Voltage Tester with Flashlight detects low and standard voltage from 12 to 1000 V AC or 70 to 1000V AC for a broad range of applications.