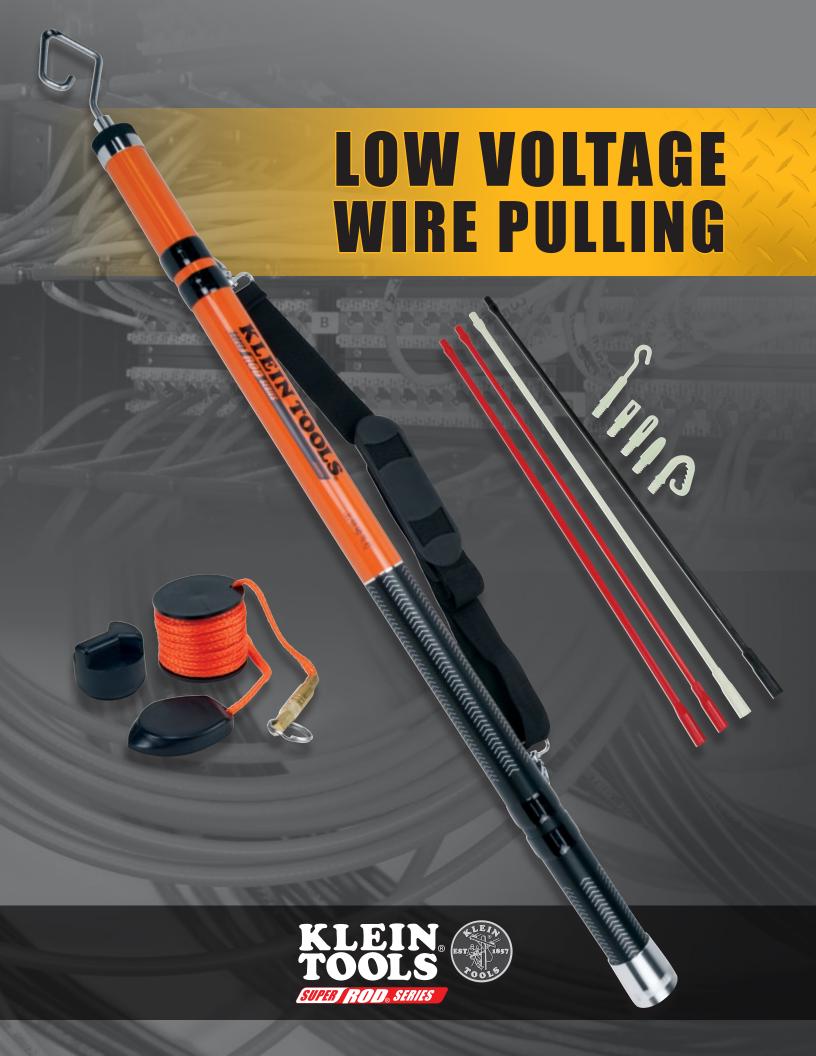

When speed counts, look no further. This tool extends to 18' in 10 seconds! Easily retrieve cable from a distance without needing an extra pair of hands to shorten installation time.

## Features

- Large hook attachment pulls multiple wires easily
- · Friction-twist lock design stays locked in place
- · Lightweight resin slides easily over obstructions
- Compact design retracts to 32" for easy storage

32" Retracted

| Cat. No. | UPC<br>0-92644+ | Description                                         |
|----------|-----------------|-----------------------------------------------------|
| SRS56036 | 56036-1         | WIRESPANNER <sup>™</sup> plus - Telescopic Pole 18' |
| SRS56037 | 56037-8         | Magnetic Wire Pulling System                        |
| SRS56038 | 56038-5         | Polymer Fish Rod Set with Glow-in-the-Dark Leaders  |