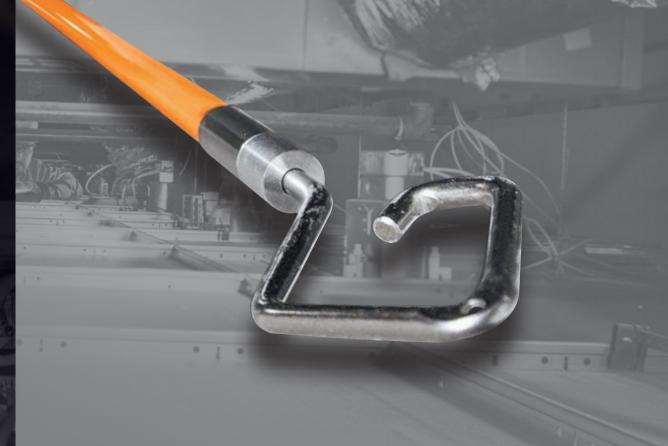

## Features

- Large hook attachment pulls multiple wires easily
- · Friction-twist lock design stays locked in place
- · Lightweight resin slides easily over obstructions
- Compact design retracts to 32" for easy storage