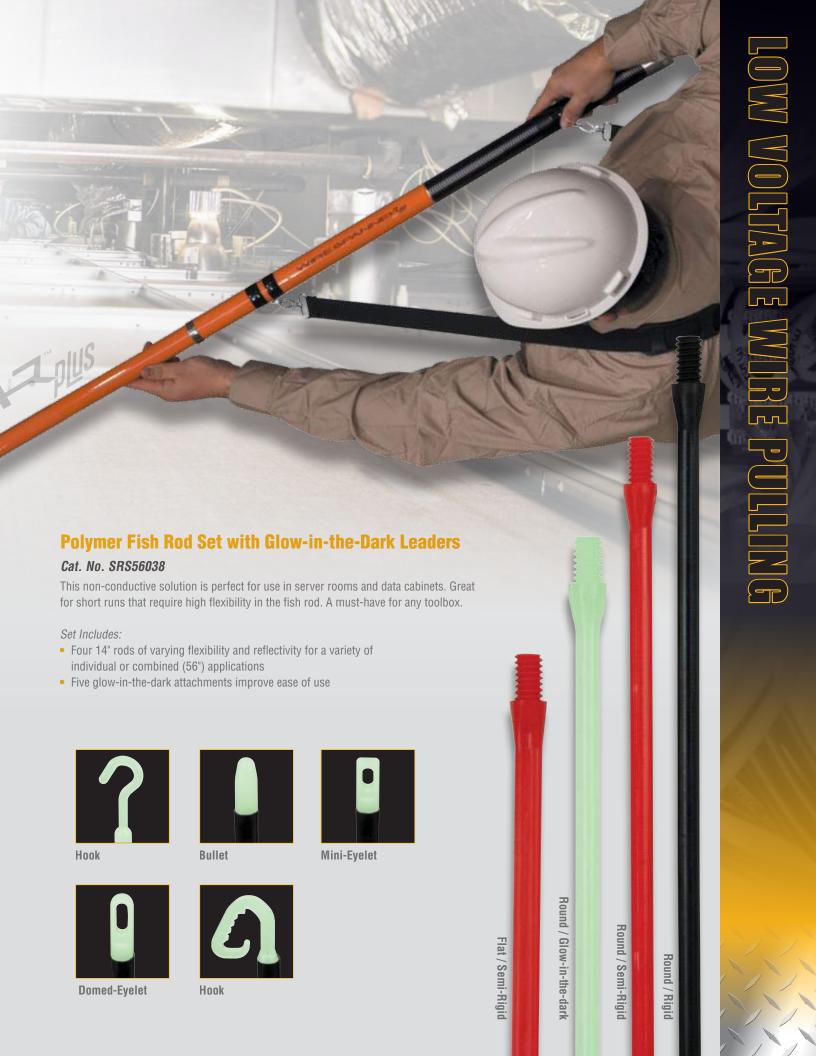

32" Retracted

| Cat. No. | UPC<br>0-92644+ | Description                                         |
|----------|-----------------|-----------------------------------------------------|
| SRS56036 | 56036-1         | WIRESPANNER <sup>™</sup> plus - Telescopic Pole 18' |
| SRS56037 | 56037-8         | Magnetic Wire Pulling System                        |
| SRS56038 | 56038-5         | Polymer Fish Rod Set with Glow-in-the-Dark Leaders  |