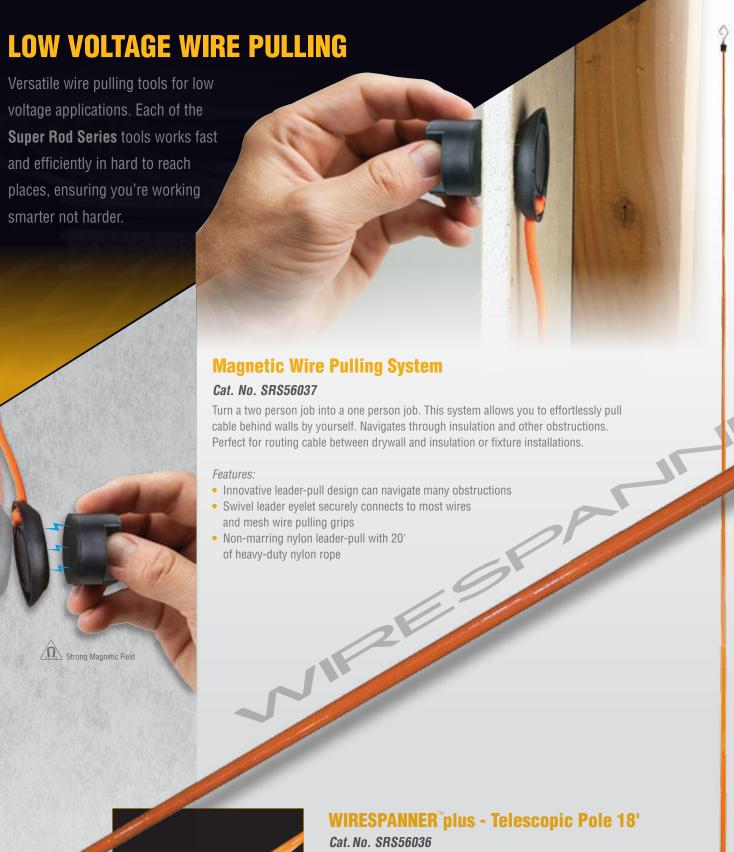

32" Retracted

| Cat. No. | UPC<br>0-92644+ | Description                                         |
|----------|-----------------|-----------------------------------------------------|
| SRS56036 | 56036-1         | WIRESPANNER <sup>™</sup> plus - Telescopic Pole 18' |
| SRS56037 | 56037-8         | Magnetic Wire Pulling System                        |
| SRS56038 | 56038-5         | Polymer Fish Rod Set with Glow-in-the-Dark Leaders  |