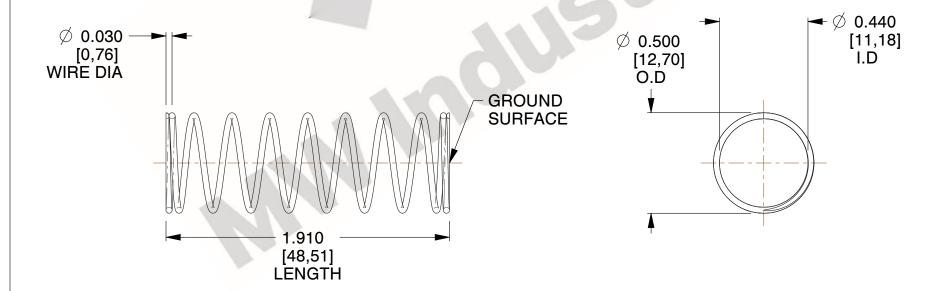

## **NOTES:**

1. Material: Stainless Steel

2. Finish: Glod Irridite

3. Ends: Closed and Ground

4. Total Coils: 10.000

5. Sugg. Max. Deflection: 1.000 (in) 6. Sugg. Max. Load : 2.300 (lbs)

7. All Drawing Dimensions are in Inches [mm]